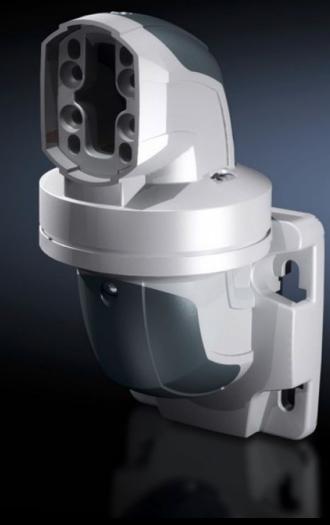

# CP 6206.740 - Wall-mounted hinge CP 60 Horizontal outlet

For swivel mounting of the support arm on a vertical surface. Removable cover for easy cable routing.

#### **Features**

| Model No.                  | CP 6206.740                                                                                             |
|----------------------------|---------------------------------------------------------------------------------------------------------|
| Product description        | For swivel mounting of the support arm on vertical surfaces.<br>Removable cover for easy cable routing. |
| Material                   | Wall-mounted hinge: Cast aluminum                                                                       |
|                            | Cover: Plastic                                                                                          |
| Color                      | Wall-mounted hinge: RAL 7035                                                                            |
|                            | Cover: RAL 7024                                                                                         |
| Supply includes            | Seals                                                                                                   |
|                            | Screws for restricting rotation range                                                                   |
|                            | Adjusting screws                                                                                        |
|                            | Self-tapping screws for support section attachment                                                      |
| Rotating/tilting           | Yes                                                                                                     |
| Rotation angle/swivel area | Approximately 330°                                                                                      |
|                            | The range of rotation can be limited by inserting the screws provided.                                  |
| Packaging unit             | 1 pc(s).                                                                                                |
| Net weight                 | 3.8                                                                                                     |
| Gross weight               | 3.88                                                                                                    |
| Customs tariff number      | 76169990                                                                                                |
| EAN                        | 4028177684300                                                                                           |
| ETIM 9                     | EC000882                                                                                                |
| ECLASS 8.0                 | 27400556                                                                                                |
|                            |                                                                                                         |