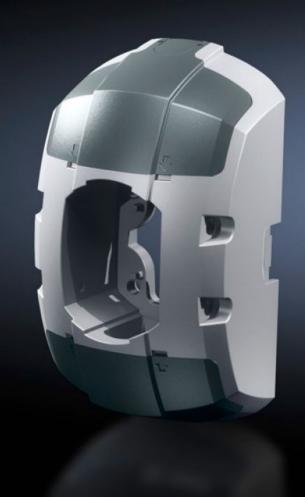

#### CP 6206.800 - Wall/base mounting bracket CP 60, large

For stable attachment of the support arm system to a vertical or horizontal surface.

#### **Features**

| upport arm system to a vertical or<br>ry and routing from all sides<br>machined keyhole<br>on the mounting surface by pinning<br>um |
|-------------------------------------------------------------------------------------------------------------------------------------|
| ry and routing from all sides<br>machined keyhole<br>on the mounting surface by pinning                                             |
| machined keyhole<br>on the mounting surface by pinning                                                                              |
| um                                                                                                                                  |
|                                                                                                                                     |
|                                                                                                                                     |
| rt section attachment                                                                                                               |
|                                                                                                                                     |
|                                                                                                                                     |
|                                                                                                                                     |
|                                                                                                                                     |
|                                                                                                                                     |
|                                                                                                                                     |
|                                                                                                                                     |
|                                                                                                                                     |
| _                                                                                                                                   |