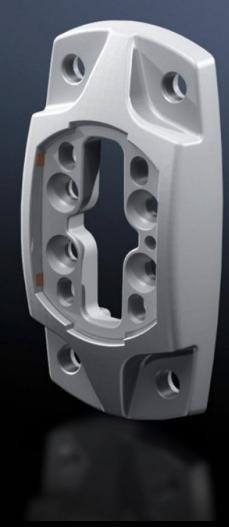

## CP 6206.820 - Wall/base mounting bracket CP 60, small

For rigid attachment of the support arm system to a vertical or horizontal surface.

#### **Features**

| Model No.             | CP 6206.820                                                                         |
|-----------------------|-------------------------------------------------------------------------------------|
| Product description   | For rigid attachment of the support arm system to a vertical or horizontal surface. |
| Material              | Wall/base mount: Cast aluminum                                                      |
| Color                 | RAL 7035                                                                            |
| Supply includes       | Seals Adjusting screws Self-tapping screws for support section attachment           |
| Rifid y/n             | Yes                                                                                 |
| Packaging unit        | 1 pc(s).                                                                            |
| Net weight            | 0.36                                                                                |
| Gross weight          | 0.467                                                                               |
| Customs tariff number | 83024900                                                                            |
| EAN                   | 4028177684317                                                                       |
| ETIM 9                | EC000882                                                                            |
| ECLASS 8.0            | 27400556                                                                            |
|                       |                                                                                     |