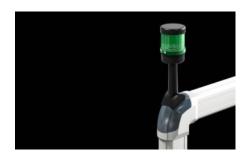

# SG 6206.900 - Mounting component for support arm systems

Angle pieces, angle couplings, intermediate hinges, wall-mounted hinges, top-mounted joints.

#### **Features**

| Model No.             | SG 6206.900                                                                                                                                                                                                                                         |
|-----------------------|-----------------------------------------------------------------------------------------------------------------------------------------------------------------------------------------------------------------------------------------------------|
| Version               | for CP 60 support arm system                                                                                                                                                                                                                        |
| Product description   | To mount a signal pillar on the plastic cover of support arm components.                                                                                                                                                                            |
| Color                 | RAL 7024                                                                                                                                                                                                                                            |
| Installation options  | On signal pillar, modular, in conjunction with connection element 2368001                                                                                                                                                                           |
| Signal pillar         | 3-fold LED<br>modular IP 65                                                                                                                                                                                                                         |
| Note on Model No.:    | For support arm system CP 60, angle coupling 90° 6206.380, angle piece 90° 6206.600, intermediate hinge CP 6206.620, wall-mounted hinge 6206.740, top-mounted joint 6206.640, angle adapter 90° for support arm combination CP 60 to CP 40 6206.640 |
| Packaging unit        | 1 pc(s).                                                                                                                                                                                                                                            |
| Net weight            | 0.06                                                                                                                                                                                                                                                |
| Gross weight          | 0.099                                                                                                                                                                                                                                               |
| Customs tariff number | 39269097                                                                                                                                                                                                                                            |
| EAN                   | 4028177684409                                                                                                                                                                                                                                       |
| ETIM 9                | EC002625                                                                                                                                                                                                                                            |