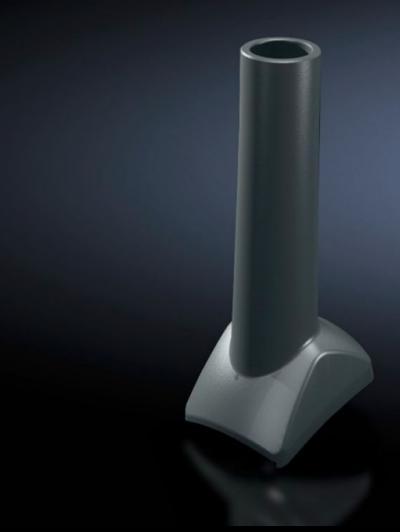

# SG 6206.900 - Mounting component for support arm systems

Angle pieces, angle couplings, intermediate hinges, wall-mounted hinges, top-mounted joints.

#### **Features**

| Model No.             | SG 6206.900                                                                                                                                                                                                                                         |
|-----------------------|-----------------------------------------------------------------------------------------------------------------------------------------------------------------------------------------------------------------------------------------------------|
| Version               | for CP 60 support arm system                                                                                                                                                                                                                        |
| Product description   | To mount a signal pillar on the plastic cover of support arm components.                                                                                                                                                                            |
| Color                 | RAL 7024                                                                                                                                                                                                                                            |
| Installation options  | On signal pillar, modular, in conjunction with connection element 2368001                                                                                                                                                                           |
| Signal pillar         | 3-fold LED<br>modular IP 65                                                                                                                                                                                                                         |
| Note on Model No.:    | For support arm system CP 60, angle coupling 90° 6206.380, angle piece 90° 6206.600, intermediate hinge CP 6206.620, wall-mounted hinge 6206.740, top-mounted joint 6206.640, angle adapter 90° for support arm combination CP 60 to CP 40 6206.640 |
| Packaging unit        | 1 pc(s).                                                                                                                                                                                                                                            |
| Net weight            | 0.06                                                                                                                                                                                                                                                |
| Gross weight          | 0.099                                                                                                                                                                                                                                               |
| Customs tariff number | 39269097                                                                                                                                                                                                                                            |
| EAN                   | 4028177684409                                                                                                                                                                                                                                       |
| ETIM 9                | EC002625                                                                                                                                                                                                                                            |