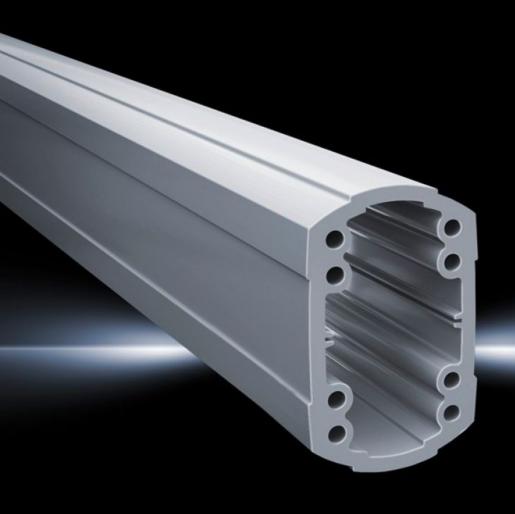

## CP 6212.025 - Support section CP 120 Solid

Attached to the connection components with 4 self-tapping screws in the screw channel. May be cut to any length, no thread-tapping required. Closed cable duct with a large cross-section.

#### Features

| Model No.             | CP 6212.025                                                                                                                                                                                      |
|-----------------------|--------------------------------------------------------------------------------------------------------------------------------------------------------------------------------------------------|
| Product description   | Attached to the connection components with 4 self-tapping screws<br>in the screw channel. May be cut to any length, no thread-tapping<br>required. Closed cable duct with a large cross-section. |
| Material              | Support section: Extruded aluminum section                                                                                                                                                       |
| Color                 | Support section: RAL 7035                                                                                                                                                                        |
| Supply includes       | Support section                                                                                                                                                                                  |
| Length                | 250 mm                                                                                                                                                                                           |
| Dimensions            | Width: 75 mm<br>Height: 120 mm<br>Length: 250 mm                                                                                                                                                 |
| Packaging unit        | 1 pc(s).                                                                                                                                                                                         |
| Net weight            | 1.993                                                                                                                                                                                            |
| Gross weight          | 2.2                                                                                                                                                                                              |
| Customs tariff number | 76042100                                                                                                                                                                                         |
| EAN                   | 4028177683921                                                                                                                                                                                    |
| ETIM 9                | EC000882                                                                                                                                                                                         |
| ECLASS 8.0            | 27400556                                                                                                                                                                                         |