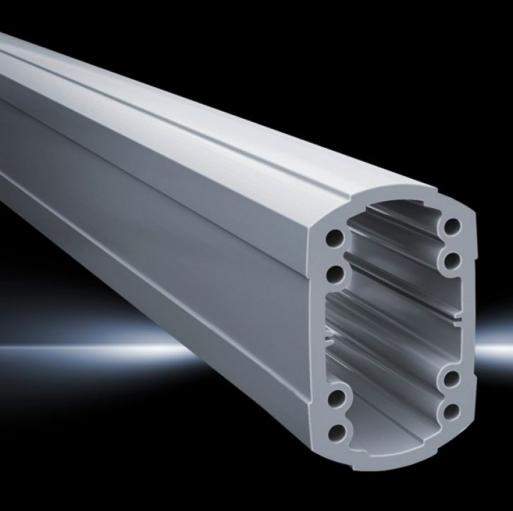

## CP 6212.050 - Support section CP 120 Solid

Attached to the connection components with 4 self-tapping screws in the screw channel. May be cut to any length, no thread-tapping required. Closed cable duct with a large cross-section.

#### Features

| Model No.             | CP 6212.050                                                                                                                                                                                      |
|-----------------------|--------------------------------------------------------------------------------------------------------------------------------------------------------------------------------------------------|
| Product description   | Attached to the connection components with 4 self-tapping screws<br>in the screw channel. May be cut to any length, no thread-tapping<br>required. Closed cable duct with a large cross-section. |
| Material              | Support section: Extruded aluminum section                                                                                                                                                       |
| Color                 | Support section: RAL 7035                                                                                                                                                                        |
| Supply includes       | Support section                                                                                                                                                                                  |
| Length                | 500 mm                                                                                                                                                                                           |
| Dimensions            | Width: 75 mm<br>Height: 120 mm<br>Length: 500 mm                                                                                                                                                 |
| Packaging unit        | 1 pc(s).                                                                                                                                                                                         |
| Net weight            | 3.875                                                                                                                                                                                            |
| Gross weight          | 4.18                                                                                                                                                                                             |
| Customs tariff number | 76042100                                                                                                                                                                                         |
| EAN                   | 4028177683938                                                                                                                                                                                    |
| ETIM 9                | EC000882                                                                                                                                                                                         |
| ECLASS 8.0            | 27400556                                                                                                                                                                                         |