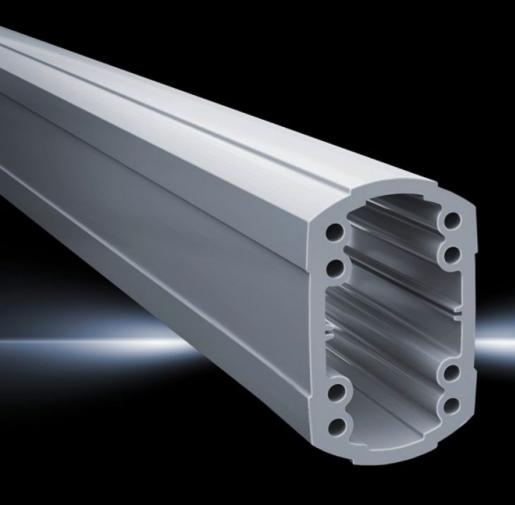

## CP 6212.100 - Support section CP 120 Solid

Attached to the connection components with 4 self-tapping screws in the screw channel. May be cut to any length, no thread-tapping required. Closed cable duct with a large cross-section.

#### Features

| Model No.             | CP 6212.100                                                                                                                                                                                      |
|-----------------------|--------------------------------------------------------------------------------------------------------------------------------------------------------------------------------------------------|
| Product description   | Attached to the connection components with 4 self-tapping screws<br>in the screw channel. May be cut to any length, no thread-tapping<br>required. Closed cable duct with a large cross-section. |
| Material              | Support section: Extruded aluminum section                                                                                                                                                       |
| Color                 | Support section: RAL 7035                                                                                                                                                                        |
| Supply includes       | Support section                                                                                                                                                                                  |
| Length                | 1,000 mm                                                                                                                                                                                         |
| Dimensions            | Width: 75 mm<br>Height: 120 mm<br>Length: 1,000 mm                                                                                                                                               |
| Packaging unit        | 1 pc(s).                                                                                                                                                                                         |
| Net weight            | 7.801                                                                                                                                                                                            |
| Gross weight          | 8.26                                                                                                                                                                                             |
| Customs tariff number | 76042100                                                                                                                                                                                         |
| EAN                   | 4028177683945                                                                                                                                                                                    |
| ETIM 9                | EC000882                                                                                                                                                                                         |
| ECLASS 8.0            | 27400556                                                                                                                                                                                         |