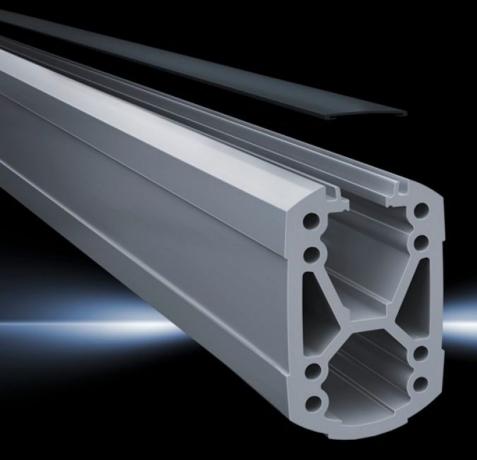

### CP 6212.150 - Support section CP 120 open

Attachment to the connection components with 4 self-tapping screws in the screw channel. May be cut to any required length, no thread-tapping required. Open cable duct for easy servicing access and for pre-assembled cables with connectors, lockable via cover profile. X-shaped profiling for greater load capacity, large cable routing channels. Upper channel suitable for cables with large connectors (e.g. DVI or VGA) and available/usable throughout the entire system.

#### **Features**

| Model No.             | CP 6212.150                                                                                                                                                                                                                                                                                                                                                                                                                                                                        |
|-----------------------|------------------------------------------------------------------------------------------------------------------------------------------------------------------------------------------------------------------------------------------------------------------------------------------------------------------------------------------------------------------------------------------------------------------------------------------------------------------------------------|
| Product description   | Attached to the connection components with 4 self-tapping screws in the screw channel. May be cut to any required length, no thread-tapping required. Open cable duct for easy servicing access and for pre-assembled cables with connectors, lockable via cover profile. X-shaped profiling for greater load capacity, large cable routing channels. Upper channel suitable for cables with large connectors (e.g. DVI or VGA) and available/usable throughout the entire system. |
| Material              | Support section: Extruded aluminum section Cover: Plastic                                                                                                                                                                                                                                                                                                                                                                                                                          |
| Color                 | Support section: RAL 7035<br>Cover: RAL 7024                                                                                                                                                                                                                                                                                                                                                                                                                                       |
| Supply includes       | Support section<br>Clip-in lid                                                                                                                                                                                                                                                                                                                                                                                                                                                     |
| Length                | 500 mm                                                                                                                                                                                                                                                                                                                                                                                                                                                                             |
| Dimensions            | Width: 75 mm<br>Height: 120 mm<br>Length: 500 mm                                                                                                                                                                                                                                                                                                                                                                                                                                   |
| Packaging unit        | 1 pc(s).                                                                                                                                                                                                                                                                                                                                                                                                                                                                           |
| Net weight            | 4.631                                                                                                                                                                                                                                                                                                                                                                                                                                                                              |
| Gross weight          | 4.831                                                                                                                                                                                                                                                                                                                                                                                                                                                                              |
| Customs tariff number | 76042100                                                                                                                                                                                                                                                                                                                                                                                                                                                                           |
| EAN                   | 4028177683969                                                                                                                                                                                                                                                                                                                                                                                                                                                                      |