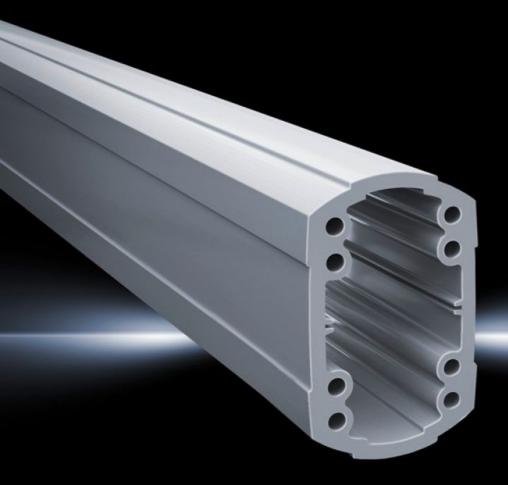

## CP 6212.200 - Support section CP 120 Solid

Attached to the connection components with 4 self-tapping screws in the screw channel. May be cut to any length, no thread-tapping required. Closed cable duct with a large cross-section.

#### **Features**

| Model No.             | CP 6212.200                                                                                                                                                                                |
|-----------------------|--------------------------------------------------------------------------------------------------------------------------------------------------------------------------------------------|
| Product description   | Attached to the connection components with 4 self-tapping screws in the screw channel. May be cut to any length, no thread-tapping required. Closed cable duct with a large cross-section. |
| Material              | Support section: Extruded aluminum section                                                                                                                                                 |
| Color                 | Support section: RAL 7035                                                                                                                                                                  |
| Supply includes       | Support section                                                                                                                                                                            |
| Length                | 2,000 mm                                                                                                                                                                                   |
| Dimensions            | Width: 75 mm<br>Height: 120 mm<br>Length: 2,000 mm                                                                                                                                         |
| Packaging unit        | 1 pc(s).                                                                                                                                                                                   |
| Net weight            | 15.873                                                                                                                                                                                     |
| Gross weight          | 16.182                                                                                                                                                                                     |
| Customs tariff number | 76042100                                                                                                                                                                                   |
| EAN                   | 4028177683952                                                                                                                                                                              |
| ETIM 9                | EC000882                                                                                                                                                                                   |
| ECLASS 8.0            | 27400556                                                                                                                                                                                   |
|                       |                                                                                                                                                                                            |