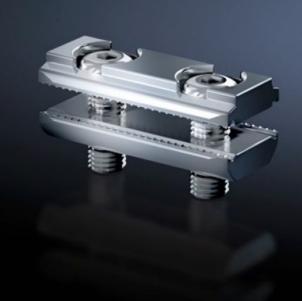

## CP 6212.220 - Clamping elements for CP 60/120 support section, open

For additional protection against rotation and twisting of the open section

## **Features**

| Model No.             | CP 6212.220                                                                  |
|-----------------------|------------------------------------------------------------------------------|
| Product description   | For additional protection against rotation and twisting of the open section. |
| Benefits              | Two-part element can also be retrofitted                                     |
| Material              | Steel                                                                        |
| Packaging unit        | 4 pc(s).                                                                     |
| Net weight            | 0.5                                                                          |
| Gross weight          | 0.516                                                                        |
| Customs tariff number | 73269098                                                                     |
| EAN                   | 4028177701922                                                                |
| ECLASS 8.0            | 27400556                                                                     |