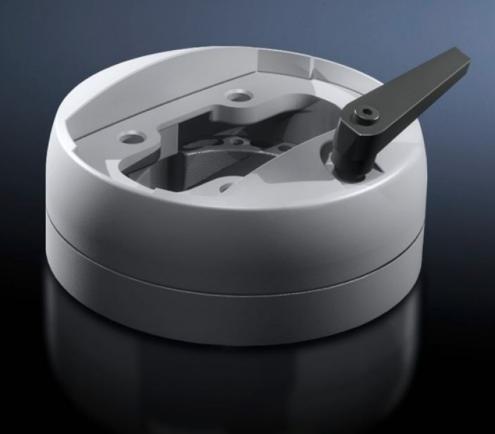

# CP 6212.300 - Coupling CP 120 for support arm connection Ø 130 mm

For swivel mounting the housing on the vertical section of the 120 support arm system

#### **Features**

| Model No.                  | CP 6212.300                                                                                                                       |
|----------------------------|-----------------------------------------------------------------------------------------------------------------------------------|
| Product description        | For swivel mounting the housing on the vertical section of the 120 support arm system                                             |
| Material                   | Die-cast zinc                                                                                                                     |
| Color                      | RAL 7035                                                                                                                          |
| Supply includes            | Seals Grub (set) screws Self-tapping screws for support section attachment                                                        |
| Rotating/tilting           | Yes                                                                                                                               |
| Rotation angle/swivel area | Approximately 310°, lockable via clamping levers The range of rotation can be limited by inserting the grub (set) screws provided |
| Packaging unit             | 1 pc(s).                                                                                                                          |
| Net weight                 | 1.913                                                                                                                             |
| Gross weight               | 2.08                                                                                                                              |
| Customs tariff number      | 79070000                                                                                                                          |
| EAN                        | 4028177684188                                                                                                                     |
| ETIM 9                     | EC000882                                                                                                                          |
| ECLASS 8.0                 | 27400556                                                                                                                          |
|                            |                                                                                                                                   |