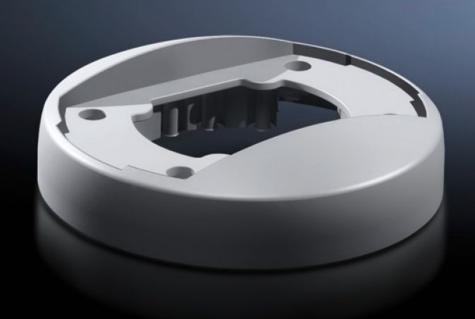

# CP 6212.320 - Attachment CP 120 for support arm connection Ø 130 mm

For rigid fastening of the housing to the 120 support arm system

#### **Features**

| Model No.             | CP 6212.320                                                      |
|-----------------------|------------------------------------------------------------------|
| Product description   | For rigid fastening of the housing to the 120 support arm system |
| Material              | Die-cast zinc                                                    |
| Color                 | RAL 7035                                                         |
| Supply includes       | Seals Self-tapping screws for support section attachment         |
| Rifid y/n             | Yes                                                              |
| Packaging unit        | 1 pc(s).                                                         |
| Net weight            | 0.836                                                            |
| Gross weight          | 0.903                                                            |
| Customs tariff number | 73182900                                                         |
| EAN                   | 4028177684195                                                    |
| ETIM 9                | EC002625                                                         |
| ECLASS 8.0            | 27189234                                                         |
|                       |                                                                  |