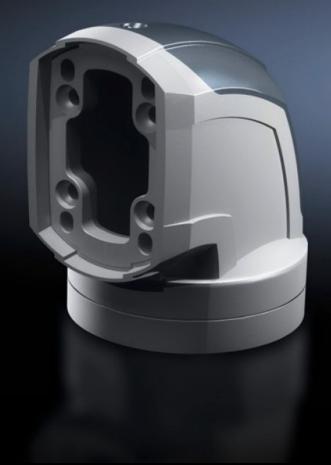

# CP 6212.380 - Angle coupling 90° CP 120 for support arm connection Ø 130 mm

For swivel mounting of the housing on the horizontal part of the support arm system. Housing may be suspended or top-mounted. Removable cover for easy cable routing.

#### **Features**

| Model No.                  | CP 6212.380                                                                                                                                                           |
|----------------------------|-----------------------------------------------------------------------------------------------------------------------------------------------------------------------|
| Product description        | For swivel mounting of the housing on the horizontal part of the support arm system. Housing may be suspended or top-mounted. Removable cover for easy cable routing. |
| Material                   | Angle coupling: Cast aluminum/die-cast zinc<br>Cover: Plastic                                                                                                         |
| Color                      | Angle coupling: RAL 7035<br>Cover: RAL 7024                                                                                                                           |
| Supply includes            | Seals Grub (set) screws Adjusting screws Self-tapping screws for support section attachment                                                                           |
| Rotating/tilting           | Yes                                                                                                                                                                   |
| Rotation angle/swivel area | Approximately 310°, lockable via clamping levers The range of rotation can be limited by inserting the grub (set) screws provided                                     |
| Packaging unit             | 1 pc(s).                                                                                                                                                              |
| Net weight                 | 2.097                                                                                                                                                                 |
| Gross weight               | 2.28                                                                                                                                                                  |
| Customs tariff number      | 79070000                                                                                                                                                              |
| EAN                        | 4028177684201                                                                                                                                                         |
| ETIM 9                     | EC000882                                                                                                                                                              |
| ECLASS 8.0                 | 27400556                                                                                                                                                              |