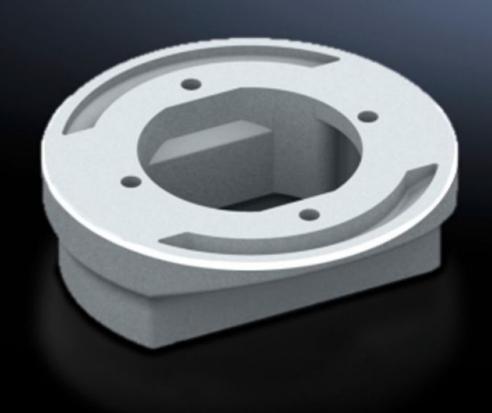

# CP 6212.500 - Adaptor support arm connection Ø 130 mm to 120 x 65 mm

For external mounting of command panels with 120 x 65mm support arm cutout and VESA 75/100 connection console

#### **Features**

| Model No.             | CP 6212.500                                                     |
|-----------------------|-----------------------------------------------------------------|
| Version               | For external mounting of command panel with support arm cut-out |
|                       | 120 x 65 mm and connection console VESA 75/100 to:              |
|                       | Coupling CP 120, 6212.300                                       |
|                       | Attachment CP 120, 6212.320                                     |
|                       | Angle coupling 90°, CP 120, 6212.380                            |
|                       | Pivot with jib (6206.850)                                       |
|                       | Pivot for machine-integrated installation (6206.870)            |
| Material              | Cast aluminum                                                   |
| Color                 | RAL 7035                                                        |
| Supply includes       | Seals                                                           |
|                       | Fasteners                                                       |
| Rifid y/n             | Yes                                                             |
| Dimensions            | Height: 40 mm                                                   |
| Packaging unit        | 1 pc(s).                                                        |
| Net weight            | 0.5                                                             |
| Gross weight          | 0.552                                                           |
| Customs tariff number | 76169990                                                        |
| EAN                   | 4028177684218                                                   |
| ETIM 9                | EC000882                                                        |
| ECLASS 8.0            | 27400556                                                        |