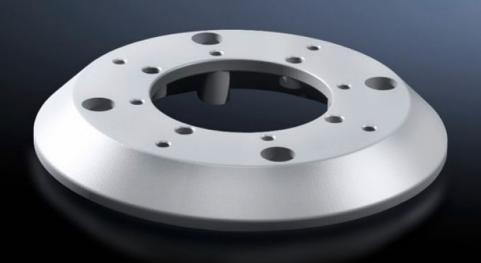

# CP 6212.520 - Adaptor from support arm connection Ø 180 mm to Ø 130 mm

Mounted between housing and coupling or attachment or pivot.

#### **Features**

| Model No.             | CP 6212.520                                                 |
|-----------------------|-------------------------------------------------------------|
| Version               | For mounting between:                                       |
|                       | Housings with support arm connection Ø 180 mm and           |
|                       | Coupling CP 60/120/180 for support arm connection Ø 130 mm, |
|                       | 6206.300, 6212.300, 6218.300                                |
|                       | Attachment CP 60/120 for support arm connection Ø 130 mm,   |
|                       | 6206.320, 6212.320                                          |
|                       | Pivot, 6206.850, 6206.870                                   |
| Material              | Cast aluminum                                               |
| Color                 | RAL 7035                                                    |
| Supply includes       | Seals                                                       |
|                       | Fasteners                                                   |
| Dimensions            | Height: 20 mm                                               |
| Packaging unit        | 1 pc(s).                                                    |
| Net weight            | 0.5                                                         |
| Gross weight          | 0.546                                                       |
| Customs tariff number | 76169990                                                    |
| EAN                   | 4028177684225                                               |
| ETIM 9                | EC000882                                                    |
| ECLASS 8.0            | 27400556                                                    |
|                       |                                                             |