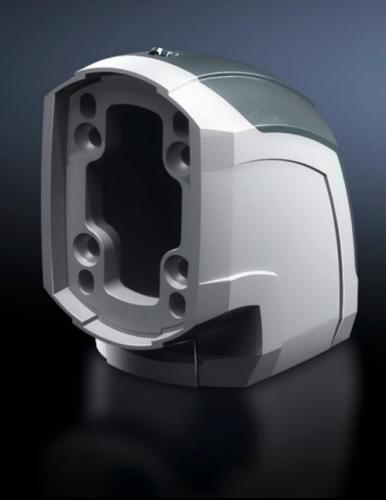

# CP 6212.600 - Angle piece 90° CP 120

To connect horizontal and vertical support arm components. Removable cover for easy cable routing.

#### **Features**

| CP 6212.600                                                                                           |
|-------------------------------------------------------------------------------------------------------|
| To connect horizontal and vertical support arm components.<br>Removable cover for easy cable routing. |
| Angle piece: Cast aluminum<br>Cover: Plastic                                                          |
| Angle piece: RAL 7035<br>Cover: RAL 7024                                                              |
| Seals Adjusting screws Self-tapping screws for support section attachment                             |
| Yes                                                                                                   |
| 1 pc(s).                                                                                              |
| 1.225                                                                                                 |
| 1.36                                                                                                  |
| 76169990                                                                                              |
| 4028177684157                                                                                         |
| EC000882                                                                                              |
| 27400556                                                                                              |
|                                                                                                       |