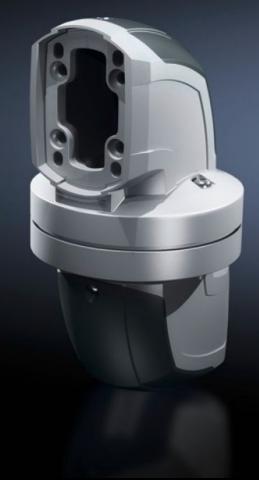

### CP 6212.620 - Intermediate hinge CP 120

For pivoted connection of horizontal support profiles within the support arm system. Removable cover for easy cable routing.

#### **Features**

| Model No.                  | CP 6212.620                                                                                                                  |
|----------------------------|------------------------------------------------------------------------------------------------------------------------------|
| Product description        | For pivoted connection of horizontal support profiles within the support arm system. Removable cover for easy cable routing. |
| Material                   | Intermediate hinge: Cast aluminum<br>Cover: Plastic                                                                          |
| Color                      | Intermediate hinge: RAL 7035<br>Cover: RAL 7024                                                                              |
| Supply includes            | Seals Screws for restricting rotation range Adjusting screws Self-tapping screws for support section attachment              |
| Rotating/tilting           | Yes                                                                                                                          |
| Rotation angle/swivel area | Approximately 330° The range of rotation can be limited by inserting the screws provided.                                    |
| Packaging unit             | 1 pc(s).                                                                                                                     |
| Net weight                 | 4.798                                                                                                                        |
| Gross weight               | 5.48                                                                                                                         |
| Customs tariff number      | 76169990                                                                                                                     |
| EAN                        | 4028177684164                                                                                                                |
| ETIM 9                     | EC000882                                                                                                                     |
| ECLASS 8.0                 | 27400556                                                                                                                     |