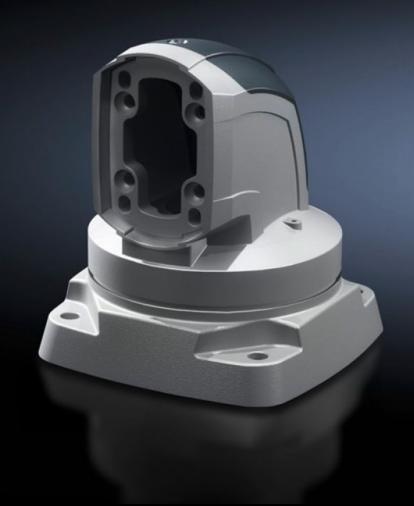

### CP 6212.700 - Top-mounted joint CP 120 Horizontal outlet

For swivel mounting of the support arm system on a horizontal surface – also suitable for ceiling mounting. Removable cover for easy cable routing.

#### **Features**

| Model No.                  | CP 6212.700                                                                                                                                         |
|----------------------------|-----------------------------------------------------------------------------------------------------------------------------------------------------|
| Product description        | For swivel mounting of the support arm system on a horizontal surface – also suitable for ceiling mounting. Removable cover for easy cable routing. |
| Material                   | Top-mounted joint: Cast aluminum<br>Cover: Plastic                                                                                                  |
| Color                      | Top-mounted joint: RAL 7035<br>Cover: RAL 7024                                                                                                      |
| Supply includes            | Seals Screws for restricting rotation range Adjusting screws Self-tapping screws for support section attachment                                     |
| Rotating/tilting           | Yes                                                                                                                                                 |
| Rotation angle/swivel area | Approximately 330° The range of rotation can be limited by inserting the screws/limit plate provided.                                               |
| Packaging unit             | 1 pc(s).                                                                                                                                            |
| Net weight                 | 5.75                                                                                                                                                |
| Gross weight               | 5.86                                                                                                                                                |
| Customs tariff number      | 76169990                                                                                                                                            |
| EAN                        | 4028177683990                                                                                                                                       |
| ETIM 9                     | EC000882                                                                                                                                            |
| ECLASS 8.0                 | 27400556                                                                                                                                            |