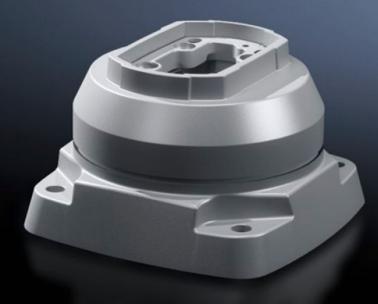

## CP 6212.720 - Top-mounted joint CP 120 Vertical outlet

For swivel mounting of the support arm system on a horizontal surface – also suitable for ceiling mounting.

#### Features

| Model No.                  | CP 6212.720                                                                                                              |
|----------------------------|--------------------------------------------------------------------------------------------------------------------------|
| Product description        | For swivel mounting of the support arm system on a horizontal surface – also suitable for ceiling mounting.              |
| Material                   | Cast aluminum                                                                                                            |
| Color                      | RAL 7035                                                                                                                 |
| Supply includes            | Seals<br>Screws for restricting rotation range<br>Adjusting screws<br>Self-tapping screws for support section attachment |
| Rotating/tilting           | Yes                                                                                                                      |
| Rotation angle/swivel area | Approximately 330°<br>The range of rotation can be limited by inserting the screws<br>provided.                          |
| Packaging unit             | 1 pc(s).                                                                                                                 |
| Net weight                 | 5                                                                                                                        |
| Gross weight               | 5.42                                                                                                                     |
| Customs tariff number      | 76169990                                                                                                                 |
| EAN                        | 4028177684003                                                                                                            |
| ETIM 9                     | EC000882                                                                                                                 |
| ECLASS 8.0                 | 27400556                                                                                                                 |
|                            |                                                                                                                          |