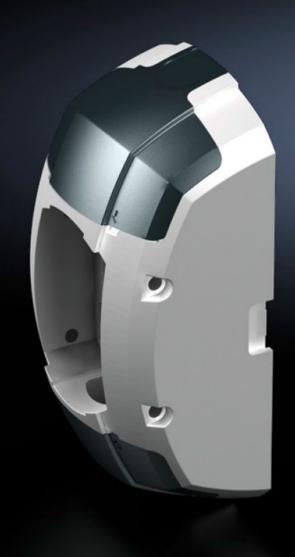

# Wall/base mounting bracket CP 120, large

State: 2025-08-22 (Source: rittal.com/ca-en)

#### CP 6212.800 - Wall/base mounting bracket CP 120, large

For stable attachment of the support arm system to a vertical or horizontal surface.