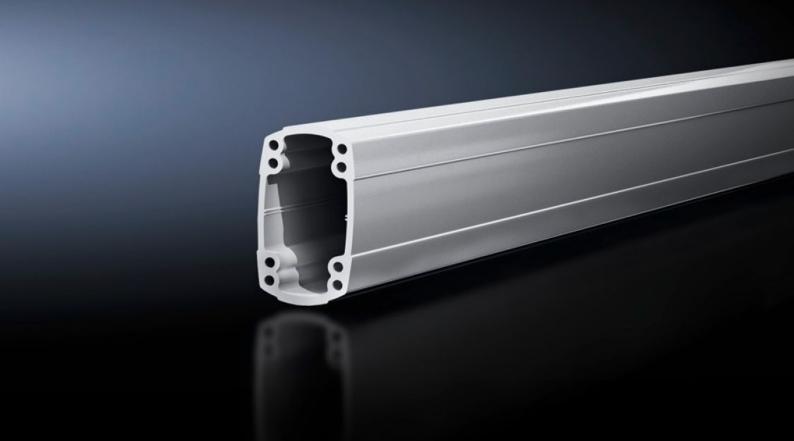

### CP 6218.100 - Support section CP 180 Solid

Attached to the connection components with 4 self-tapping screws in the screw channel. May be cut to any required length, no thread-tapping required. Closed cable duct with a large cross-section.

#### **Features**

| Model No.             | CP 6218.100                                                                                                                                                                                         |
|-----------------------|-----------------------------------------------------------------------------------------------------------------------------------------------------------------------------------------------------|
| Product description   | Attached to the connection components with 4 self-tapping screws in the screw channel. May be cut to any required length, no thread-tapping required. Closed cable duct with a large cross-section. |
| Material              | Support section: Extruded aluminum section                                                                                                                                                          |
| Color                 | Support section: RAL 7035                                                                                                                                                                           |
| Supply includes       | Support section                                                                                                                                                                                     |
| Length                | 1,000 mm                                                                                                                                                                                            |
| Dimensions            | Width: 90 mm<br>Height: 160 mm<br>Length: 1,000 mm                                                                                                                                                  |
| Packaging unit        | 1 pc(s).                                                                                                                                                                                            |
| Net weight            | 10.178                                                                                                                                                                                              |
| Gross weight          | 10.82                                                                                                                                                                                               |
| Customs tariff number | 76042100                                                                                                                                                                                            |
| EAN                   | 4028177683815                                                                                                                                                                                       |
| ETIM 9                | EC000882                                                                                                                                                                                            |
| ECLASS 8.0            | 27400556                                                                                                                                                                                            |
|                       |                                                                                                                                                                                                     |