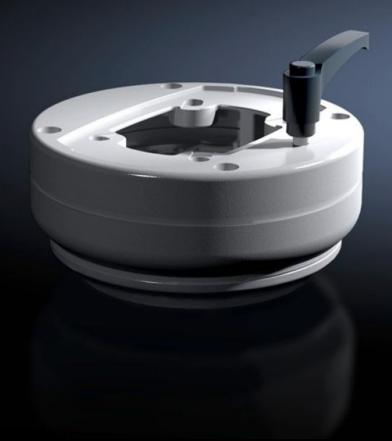

## CP 6218.300 - Coupling CP 180 for support arm connection Ø 130 mm

For swivel mounting the housing on the vertical section of the CP 180 support arm system.

## **Features**

| Model No.             | CP 6218.300                                                                                        |
|-----------------------|----------------------------------------------------------------------------------------------------|
| Product description   | For swivel mounting the housing on the vertical section of the CP 180 support arm system.          |
| Material              | Die-cast zinc<br>Housing connection: Cast aluminum                                                 |
| Color                 | RAL 7035                                                                                           |
| Supply includes       | Pins for restricting rotation range<br>Self-tapping screws for support section attachment<br>Seals |
| Packaging unit        | 1 pc(s).                                                                                           |
| Net weight            | 4.2                                                                                                |
| Gross weight          | 4.3                                                                                                |
| Customs tariff number | 79070000                                                                                           |
| EAN                   | 4028177707115                                                                                      |
| ETIM 9                | EC000882                                                                                           |
| ECLASS 8.0            | 27400556                                                                                           |