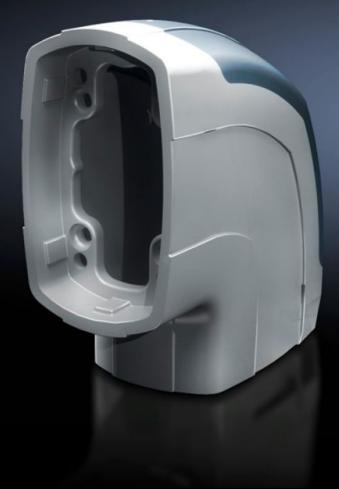

## CP 6218.600 - Angle piece 90° CP 180

For connecting horizontal and vertical support arm components. Removable covers for easy cable routing.

#### **Features**

| Model No.             | CP 6218.600                                                                                            |
|-----------------------|--------------------------------------------------------------------------------------------------------|
| Product description   | To connect horizontal and vertical support arm components.<br>Removable covers for easy cable routing. |
| Material              | Angle piece: Cast aluminum<br>Cover: Plastic                                                           |
| Color                 | Angle piece: RAL 7035<br>Cover: RAL 7024                                                               |
| Supply includes       | Seals Adjusting screws Self-tapping screws for support section attachment                              |
| Rifid y/n             | Yes                                                                                                    |
| Packaging unit        | 1 pc(s).                                                                                               |
| Net weight            | 3.2                                                                                                    |
| Gross weight          | 3.4                                                                                                    |
| Customs tariff number | 76169990                                                                                               |
| EAN                   | 4028177683891                                                                                          |
| ETIM 9                | EC000882                                                                                               |
| ECLASS 8.0            | 27400556                                                                                               |
|                       |                                                                                                        |