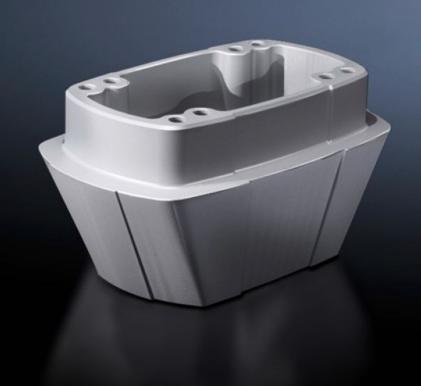

### CP 6218.640 - Adaptor for support arm combination

Connection component between large and small support arm systems and for mounting small, flat command panels.

#### **Features**

| Model No.             | CP 6218.640                                                                                                                                                                                                                                                        |
|-----------------------|--------------------------------------------------------------------------------------------------------------------------------------------------------------------------------------------------------------------------------------------------------------------|
| Version               | For support arm combination CP 180 to 120                                                                                                                                                                                                                          |
| Benefits              | Integral adjustment facility                                                                                                                                                                                                                                       |
| Applications          | Connection component between large and small support arm systems, where this arrangement is chosen for static, visual or cost reasons.  For mounting small, flat command panel if the load capacity of a larger system is needed horizontally for long jib lengths |
| Material              | Cast aluminum                                                                                                                                                                                                                                                      |
| Color                 | RAL 7035                                                                                                                                                                                                                                                           |
| Supply includes       | Seals Self-tapping screws for support section attachment                                                                                                                                                                                                           |
| Rifid y/n             | Yes                                                                                                                                                                                                                                                                |
| Packaging unit        | 1 pc(s).                                                                                                                                                                                                                                                           |
| Net weight            | 1.4                                                                                                                                                                                                                                                                |
| Gross weight          | 1.52                                                                                                                                                                                                                                                               |
| Customs tariff number | 76169990                                                                                                                                                                                                                                                           |
| EAN                   | 4028177683914                                                                                                                                                                                                                                                      |
| ETIM 9                | EC000882                                                                                                                                                                                                                                                           |
| ECLASS 8.0            | 27400556                                                                                                                                                                                                                                                           |
|                       |                                                                                                                                                                                                                                                                    |