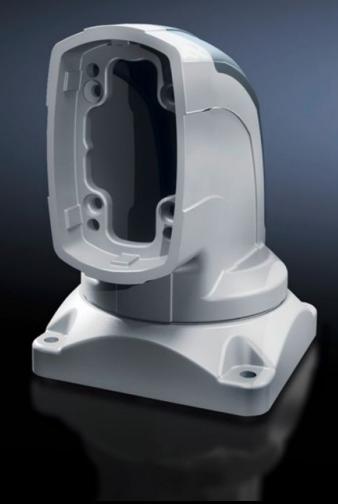

## CP 6218.700 - Top-mounted joint CP 180 Horizontal outlet

For swivel mounting of the support arm system on a horizontal surface – also suitable for ceiling mounting. Removable cover for easy cable routing.

#### **Features**

| Model No.                           | CP 6218.700                                                                                                                                         |
|-------------------------------------|-----------------------------------------------------------------------------------------------------------------------------------------------------|
| Product description                 | For swivel mounting of the support arm system on a horizontal surface – also suitable for ceiling mounting. Removable cover for easy cable routing. |
| Material                            | Top-mounted joint: Cast steel<br>Cover: Plastic                                                                                                     |
| Color                               | Top-mounted joint: RAL 7035<br>Cover: RAL 7024                                                                                                      |
| Supply includes                     | Seals Screws for restricting rotation range Adjusting screws Self-tapping screws for support section attachment                                     |
| Rotating/tilting                    | Yes                                                                                                                                                 |
| Rotation angle/swivel area          | Approximately 330° The range of rotation can be limited by inserting the screws/limit plate provided.                                               |
| Packaging unit                      | 1 pc(s).                                                                                                                                            |
| Net weight                          | 18                                                                                                                                                  |
| Gross weight                        | 18.65                                                                                                                                               |
| PCF/VE (cradle-to-gate)             | 68.6 kg CO2 eq (Cat B)                                                                                                                              |
| Information regarding the PCF class | Category B: PCF value (cradle-to-gate) calculated approximately on the basis of the product weight and self-declared                                |
| Customs tariff number               | 73269098                                                                                                                                            |
| EAN                                 | 4028177683860                                                                                                                                       |
| ETIM 9                              | EC000882                                                                                                                                            |
|                                     |                                                                                                                                                     |