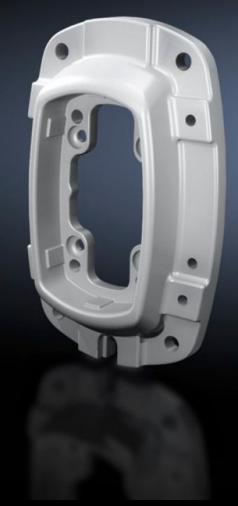

# CP 6218.820 - Wall/base mounting bracket CP 180, small

For rigid attachment of the support arm system to a vertical or horizontal surface.

#### **Features**

| Model No.                           | CP 6218.820                                                                                                          |
|-------------------------------------|----------------------------------------------------------------------------------------------------------------------|
| Product description                 | For rigid attachment of the support arm system to a vertical or horizontal surface.                                  |
| Material                            | Wall/base mount: Cast steel                                                                                          |
| Color                               | RAL 7035                                                                                                             |
| Supply includes                     | Seals Adjusting screws Self-tapping screws for support section attachment                                            |
| Rifid y/n                           | Yes                                                                                                                  |
| Packaging unit                      | 1 pc(s).                                                                                                             |
| Net weight                          | 4.918                                                                                                                |
| Gross weight                        | 5.177                                                                                                                |
| PCF/VE (cradle-to-gate)             | 19.1 kg CO2 eq (Cat B)                                                                                               |
| Information regarding the PCF class | Category B: PCF value (cradle-to-gate) calculated approximately on the basis of the product weight and self-declared |
| Customs tariff number               | 73182900                                                                                                             |
| EAN                                 | 4028177683884                                                                                                        |
| ETIM 9                              | EC000882                                                                                                             |
| ECLASS 8.0                          | 27400556                                                                                                             |
|                                     |                                                                                                                      |