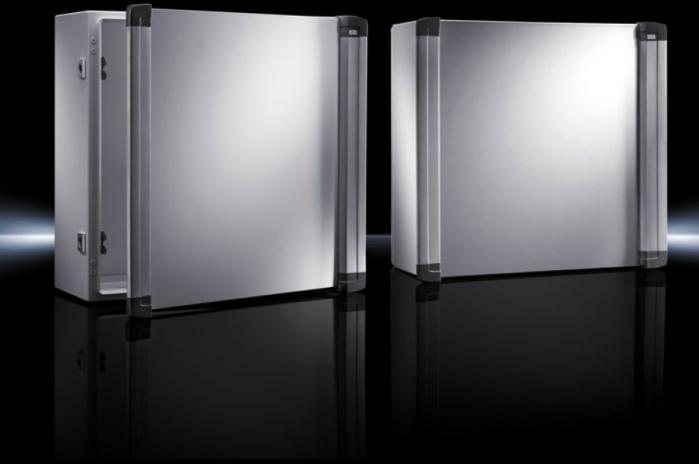

#### CP 6320.400 - Operating housing with handle strips

Command panel with handle strips in contemporary design of sheet steel, with  $\emptyset$  130 mm support arm cut-out to fit CP 60/120/180 support arm system, service access optionally from the front or rear, aluminum front panel easily removable for machining, protection category IP 55

#### **Features**

| Model No.       | CP 6320.400                                                       |
|-----------------|-------------------------------------------------------------------|
| Material        | Housing and door: Carbon steel                                    |
|                 | Handle strips: Aluminum                                           |
|                 | Front panel: Aluminum                                             |
|                 | Cover caps: Plastic                                               |
| Surface finish  | Housing and door: Dipcoat primed, powder-coated on the outside,   |
|                 | textured paint                                                    |
|                 | Handle strip: Natural anodized                                    |
|                 | Front panel: Natural anodized.                                    |
| Color           | Housing and door: RAL 7035                                        |
|                 | Handle strip: Natural anodized                                    |
|                 | Front panel: Natural anodized.                                    |
|                 | Cover caps: Similar to RAL 7024                                   |
| Supply includes | Housing with cut-out and reinforcement for support arm connection |
|                 | Ø 130 mm                                                          |
|                 | Front with maximum cut-out, covered with easily machinable 3 mm   |
|                 | aluminum front panel                                              |
|                 | Side handle strips and cover caps                                 |
|                 | Cam lock with 3 mm double-bit insert                              |
|                 | Integral interior mounting bracket with TS system punchings       |