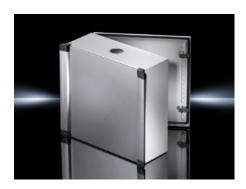

#### CP 6320.400 - Operating housing with handle strips

Command panel with handle strips in contemporary design of sheet steel, with  $\emptyset$  130 mm support arm cut-out to fit CP 60/120/180 support arm system, service access optionally from the front or rear, aluminum front panel easily removable for machining, protection category IP 55

#### **Features**

| Model No.       | CP 6320.400                                                       |
|-----------------|-------------------------------------------------------------------|
| Material        | Housing and door: Carbon steel                                    |
|                 | Handle strips: Aluminum                                           |
|                 | Front panel: Aluminum                                             |
|                 | Cover caps: Plastic                                               |
| Surface finish  | Housing and door: Dipcoat primed, powder-coated on the outside,   |
|                 | textured paint                                                    |
|                 | Handle strip: Natural anodized                                    |
|                 | Front panel: Natural anodized.                                    |
| Color           | Housing and door: RAL 7035                                        |
|                 | Handle strip: Natural anodized                                    |
|                 | Front panel: Natural anodized.                                    |
|                 | Cover caps: Similar to RAL 7024                                   |
| Supply includes | Housing with cut-out and reinforcement for support arm connection |
|                 | Ø 130 mm                                                          |
|                 | Front with maximum cut-out, covered with easily machinable 3 mm   |
|                 | aluminum front panel                                              |
|                 | Side handle strips and cover caps                                 |
|                 | Cam lock with 3 mm double-bit insert                              |
|                 | Integral interior mounting bracket with TS system punchings       |