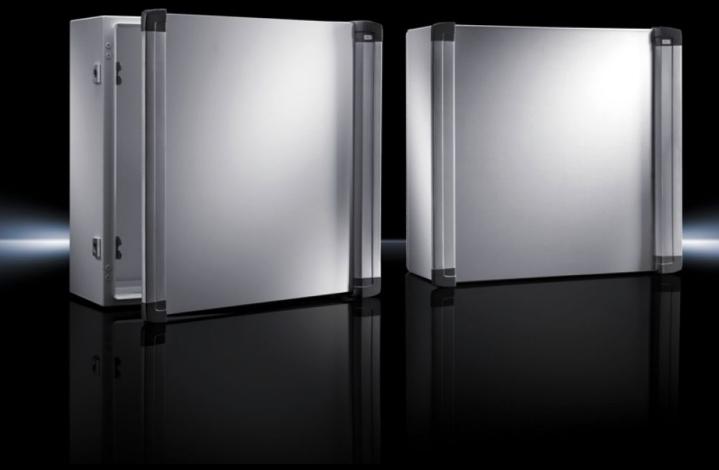

## CP 6320.600 - Operating housing with handle strips

Command panel with handle strips in contemporary design of sheet steel, with  $\emptyset$  130 mm support arm cut-out to fit CP 60/120/180 support arm system, service access optionally from the front or rear, aluminum front panel easily removable for machining, protection category IP 55

#### **Features**

| Model No.       | CP 6320.600                                                       |
|-----------------|-------------------------------------------------------------------|
| Material        | Housing and door: Carbon steel                                    |
|                 | Handle strips: Aluminum                                           |
|                 | Front panel: Aluminum                                             |
|                 | Cover caps: Plastic                                               |
| Surface finish  | Housing and door: Dipcoat primed, powder-coated on the outside,   |
|                 | textured paint                                                    |
|                 | Handle strip: Natural anodized                                    |
|                 | Front panel: Natural anodized.                                    |
| Color           | Housing and door: RAL 7035                                        |
|                 | Handle strip: Natural anodized                                    |
|                 | Front panel: Natural anodized.                                    |
|                 | Cover caps: Similar to RAL 7024                                   |
| Supply includes | Housing with cut-out and reinforcement for support arm connection |
|                 | Ø 130 mm                                                          |
|                 | Front with maximum cut-out, covered with easily machinable 3 mm   |
|                 | aluminum front panel                                              |
|                 | Side handle strips and cover caps                                 |
|                 | Cam lock with 3 mm double-bit insert                              |
|                 | Integral interior mounting bracket with TS system punchings       |