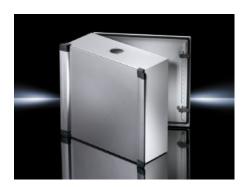

## CP 6320.600 - Operating housing with handle strips

Command panel with handle strips in contemporary design of sheet steel, with  $\emptyset$  130 mm support arm cut-out to fit CP 60/120/180 support arm system, service access optionally from the front or rear, aluminum front panel easily removable for machining, protection category IP 55

#### **Features**

| Model No.       | CP 6320.600                                                       |
|-----------------|-------------------------------------------------------------------|
| Material        | Housing and door: Carbon steel                                    |
|                 | Handle strips: Aluminum                                           |
|                 | Front panel: Aluminum                                             |
|                 | Cover caps: Plastic                                               |
| Surface finish  | Housing and door: Dipcoat primed, powder-coated on the outside,   |
|                 | textured paint                                                    |
|                 | Handle strip: Natural anodized                                    |
|                 | Front panel: Natural anodized.                                    |
| Color           | Housing and door: RAL 7035                                        |
|                 | Handle strip: Natural anodized                                    |
|                 | Front panel: Natural anodized.                                    |
|                 | Cover caps: Similar to RAL 7024                                   |
| Supply includes | Housing with cut-out and reinforcement for support arm connection |
|                 | Ø 130 mm                                                          |
|                 | Front with maximum cut-out, covered with easily machinable 3 mm   |
|                 | aluminum front panel                                              |
|                 | Side handle strips and cover caps                                 |
|                 | Cam lock with 3 mm double-bit insert                              |
|                 | Integral interior mounting bracket with TS system punchings       |