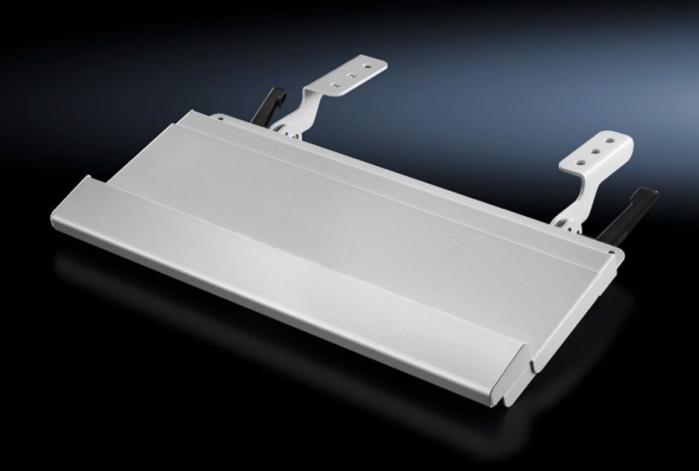

# SM 6321.010 - Keyboard Support for command panels or surfaces

Adjustable to different keyboard depths via a simple slide function.

#### **Features**

| Model No.                | SM 6321.010                                                         |
|--------------------------|---------------------------------------------------------------------|
| Benefits                 | Adjustable to different keyboard depths via a simple slide function |
|                          | Connection to operating housings with support arm connection at     |
|                          | the top or bottom                                                   |
|                          | Easily adjustable tilt angle                                        |
|                          | The support is open at the side so there are no dirt deposits       |
| Technical specifications | Support surface fully depth adjustable from 128 - 228 mm            |
| Material                 | Carbon steel                                                        |
|                          | Wrist support: Extruded aluminum section                            |
| Surface finish           | Textured paint                                                      |
|                          | Wrist support: natural, anodized                                    |
| Color                    | RAL 7035                                                            |
| Supply includes          | Support completely pre-assembled                                    |
|                          | Hook and loop strap for attaching the keyboard                      |
|                          | Fasteners                                                           |

### **Features**

| Dimensions            | Width: 430 mm                                                 |
|-----------------------|---------------------------------------------------------------|
| Installation options  | Operating housing with handle strips                          |
|                       | Operating housing for desktop TFT up to 24"                   |
|                       | External mounting on vertical surfaces and beneath horizontal |
|                       | surfaces                                                      |
| Packaging unit        | 1 pc(s).                                                      |
| Net weight            | 2.94                                                          |
| Gross weight          | 3.33                                                          |
| Customs tariff number | 94039910                                                      |
| EAN                   | 4028177703896                                                 |
| ETIM 9                | EC002620                                                      |
| ECLASS 8.0            | 27189261                                                      |