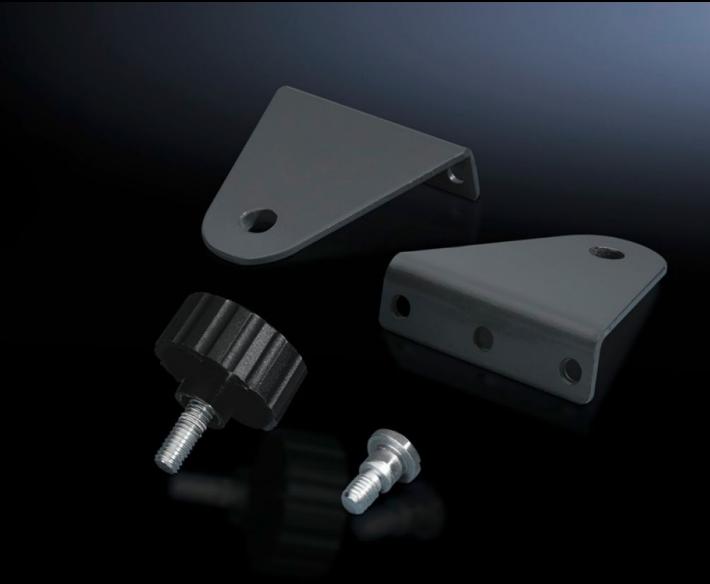

## CP 6341.000 - Wall mounting bracket Vertically hinged

Pivoted wall mounting for installation between Compact Panel and horizontal or vertical surfaces.

#### **Features**

| Model No.                           | CP 6341.000                                                                                                          |
|-------------------------------------|----------------------------------------------------------------------------------------------------------------------|
| Product description                 | For use between Compact Panel and horizontal or vertical surfaces                                                    |
| Material                            | Wall mounting: Carbon steel Knurled screw: Steel with plastic knurled handle                                         |
| Supply includes                     | Knurled screw and mounting accessories for mounting on the Compact Panel.                                            |
| Rotation angle/swivel area          | 180° adjustable on a 7.2° pitch pattern.                                                                             |
| Suitable for                        | Enclosure type: Compact Panel                                                                                        |
| Packaging unit                      | 2 pc(s).                                                                                                             |
| Net weight                          | 0.36                                                                                                                 |
| Gross weight                        | 0.38                                                                                                                 |
| PCF/VE (cradle-to-gate)             | 1.4 kg CO2 eq (Cat B)                                                                                                |
| Information regarding the PCF class | Category B: PCF value (cradle-to-gate) calculated approximately on the basis of the product weight and self-declared |