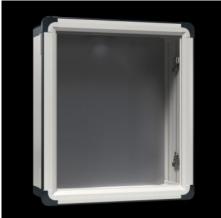

#### CP 6372.551 - Comfort Panel

Aluminum housing, high thermal conductivity for optimum passive heat dissipation. Low weight coupled with high stability. Protection category IP 65 to IEC 60 529.

#### **Features**

| Model No.       | CP 6372.551                                                                                                                                                                                                                                                                                     |
|-----------------|-------------------------------------------------------------------------------------------------------------------------------------------------------------------------------------------------------------------------------------------------------------------------------------------------|
| Version         | Support arm connection, rectangular 120 x 65 mm                                                                                                                                                                                                                                                 |
| Benefits        | Aluminum housing, high thermal conductivity for optimum passive heat dissipation.  Low weight coupled with high stability  Compatible with all Rittal stand and support arm systems                                                                                                             |
| Material        | Housing: Extruded aluminum section Corner pieces: Die-cast zinc Corner protectors: Plastic                                                                                                                                                                                                      |
| General color   | Natural anodized                                                                                                                                                                                                                                                                                |
| Color           | Housing: Natural anodized.<br>Corner pieces: RAL 7035<br>Corner protectors: Similar to RAL 7024                                                                                                                                                                                                 |
| Supply includes | Enclosure with cut-out for support arm connection 3 mm double-bit lock insert may be exchanged for 41 mm lock inserts, plastic handles and T handles, type C Seals and assembly components for front panels Rear panel screwed, enclosure hinged at the front with side double- bit lock insert |