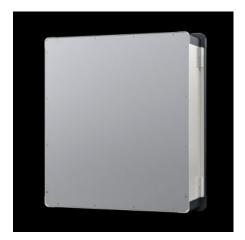

#### CP 6372.551 - Comfort Panel

Aluminum housing, high thermal conductivity for optimum passive heat dissipation. Low weight coupled with high stability. Protection category IP 65 to IEC 60 529.

#### **Features**

| Model No.       | CP 6372.551                                                                                                                                                                                                                                                                                     |
|-----------------|-------------------------------------------------------------------------------------------------------------------------------------------------------------------------------------------------------------------------------------------------------------------------------------------------|
| Version         | Support arm connection, rectangular 120 x 65 mm                                                                                                                                                                                                                                                 |
| Benefits        | Aluminum housing, high thermal conductivity for optimum passive heat dissipation.  Low weight coupled with high stability  Compatible with all Rittal stand and support arm systems                                                                                                             |
| Material        | Housing: Extruded aluminum section Corner pieces: Die-cast zinc Corner protectors: Plastic                                                                                                                                                                                                      |
| General color   | Natural anodized                                                                                                                                                                                                                                                                                |
| Color           | Housing: Natural anodized.<br>Corner pieces: RAL 7035<br>Corner protectors: Similar to RAL 7024                                                                                                                                                                                                 |
| Supply includes | Enclosure with cut-out for support arm connection 3 mm double-bit lock insert may be exchanged for 41 mm lock inserts, plastic handles and T handles, type C Seals and assembly components for front panels Rear panel screwed, enclosure hinged at the front with side double- bit lock insert |