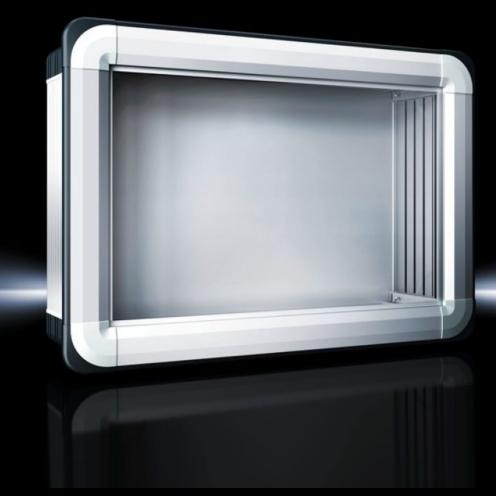

#### CP 6372.551 - Comfort Panel

Aluminum housing, high thermal conductivity for optimum passive heat dissipation. Low weight coupled with high stability. Protection category IP 65 to IEC 60 529.

#### **Features**

| Model No.       | CP 6372.551                                                                                                                                                                                                                                                                                     |
|-----------------|-------------------------------------------------------------------------------------------------------------------------------------------------------------------------------------------------------------------------------------------------------------------------------------------------|
| Version         | Support arm connection, rectangular 120 x 65 mm                                                                                                                                                                                                                                                 |
| Benefits        | Aluminum housing, high thermal conductivity for optimum passive heat dissipation.  Low weight coupled with high stability  Compatible with all Rittal stand and support arm systems                                                                                                             |
| Material        | Housing: Extruded aluminum section Corner pieces: Die-cast zinc Corner protectors: Plastic                                                                                                                                                                                                      |
| General color   | Natural anodized                                                                                                                                                                                                                                                                                |
| Color           | Housing: Natural anodized.<br>Corner pieces: RAL 7035<br>Corner protectors: Similar to RAL 7024                                                                                                                                                                                                 |
| Supply includes | Enclosure with cut-out for support arm connection 3 mm double-bit lock insert may be exchanged for 41 mm lock inserts, plastic handles and T handles, type C Seals and assembly components for front panels Rear panel screwed, enclosure hinged at the front with side double- bit lock insert |