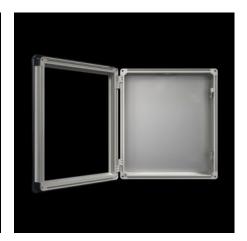

#### CP 6372.551 - Comfort Panel

Aluminum housing, high thermal conductivity for optimum passive heat dissipation. Low weight coupled with high stability. Protection category IP 65 to IEC 60 529.

#### **Features**

| Model No.       | CP 6372.551                                                                                                                                                                                                                                                                                     |
|-----------------|-------------------------------------------------------------------------------------------------------------------------------------------------------------------------------------------------------------------------------------------------------------------------------------------------|
| Version         | Support arm connection, rectangular 120 x 65 mm                                                                                                                                                                                                                                                 |
| Benefits        | Aluminum housing, high thermal conductivity for optimum passive heat dissipation.  Low weight coupled with high stability  Compatible with all Rittal stand and support arm systems                                                                                                             |
| Material        | Housing: Extruded aluminum section Corner pieces: Die-cast zinc Corner protectors: Plastic                                                                                                                                                                                                      |
| General color   | Natural anodized                                                                                                                                                                                                                                                                                |
| Color           | Housing: Natural anodized.<br>Corner pieces: RAL 7035<br>Corner protectors: Similar to RAL 7024                                                                                                                                                                                                 |
| Supply includes | Enclosure with cut-out for support arm connection 3 mm double-bit lock insert may be exchanged for 41 mm lock inserts, plastic handles and T handles, type C Seals and assembly components for front panels Rear panel screwed, enclosure hinged at the front with side double- bit lock insert |