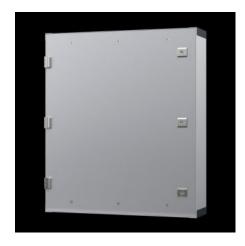

#### **Features**

| Model No.       | CP 6380.040                                                     |
|-----------------|-----------------------------------------------------------------|
| Version         | Support arm connection, rectangular 120 x 65 mm                 |
| Benefits        | Aluminum housing, high thermal conductivity for optimum passive |
|                 | heat dissipation.                                               |
|                 | Low weight coupled with high stability                          |
|                 | Compatible with all Rittal stand and support arm systems        |
| Material        | Housing: Extruded aluminum section                              |
|                 | Corner pieces: Die-cast zinc                                    |
|                 | Corner protectors: Plastic                                      |
| General color   | Natural anodized                                                |
| Color           | Housing: Natural anodized.                                      |
|                 | Corner pieces: RAL 7035                                         |
|                 | Corner protectors: Similar to RAL 7024                          |
| Supply includes | Housing with hinged rear panel                                  |
|                 | Seals                                                           |
| Dimensions      | Width: 526.6 mm                                                 |
|                 | Height: 398.8 mm                                                |
|                 | Depth: 110 mm                                                   |

### Features

| Installation depth                      | 100 mm                                                                                                                               |
|-----------------------------------------|--------------------------------------------------------------------------------------------------------------------------------------|
| Protection category IP to IEC 60<br>529 | IP 65                                                                                                                                |
| Suitable for front panel width          | 482.6 mm                                                                                                                             |
| Suitable for front panel height         | 354.8 mm                                                                                                                             |
| Version                                 | Service access from rear                                                                                                             |
| Note                                    | The support arm connection may be swapped over by rotating the enclosure 3 mm double-bit lock insert may be exchanged for 41 mm lock |
|                                         | inserts, plastic handles and T handles, type C<br>Rear panel hinges on the longest enclosure side                                    |
|                                         |                                                                                                                                      |
| Base material                           | Aluminum                                                                                                                             |
| Lock                                    | Lock version: Cam                                                                                                                    |
|                                         | No. of locks: 2                                                                                                                      |
|                                         | Lock Insert: 3 mm double-bit                                                                                                         |
| Packaging unit                          | 1 pc(s).                                                                                                                             |
| Net weight                              | 6.069                                                                                                                                |
| Gross weight                            | 6.388                                                                                                                                |
| EAN                                     | 4028177429093                                                                                                                        |
| ETIM 9                                  | EC002504                                                                                                                             |
| ECLASS 8.0                              | 27180505                                                                                                                             |
|                                         |                                                                                                                                      |