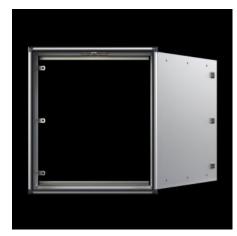

#### **Features**

| Model No.       | CP 6380.040                                                     |
|-----------------|-----------------------------------------------------------------|
| Version         | Support arm connection, rectangular 120 x 65 mm                 |
| Benefits        | Aluminum housing, high thermal conductivity for optimum passive |
|                 | heat dissipation.                                               |
|                 | Low weight coupled with high stability                          |
|                 | Compatible with all Rittal stand and support arm systems        |
| Material        | Housing: Extruded aluminum section                              |
|                 | Corner pieces: Die-cast zinc                                    |
|                 | Corner protectors: Plastic                                      |
| General color   | Natural anodized                                                |
| Color           | Housing: Natural anodized.                                      |
|                 | Corner pieces: RAL 7035                                         |
|                 | Corner protectors: Similar to RAL 7024                          |
| Supply includes | Housing with hinged rear panel                                  |
|                 | Seals                                                           |
| Dimensions      | Width: 526.6 mm                                                 |
|                 | Height: 398.8 mm                                                |
|                 | Depth: 110 mm                                                   |

### Features

| Installation depth                      | 100 mm                                                                                                                               |
|-----------------------------------------|--------------------------------------------------------------------------------------------------------------------------------------|
| Protection category IP to IEC 60<br>529 | IP 65                                                                                                                                |
| Suitable for front panel width          | 482.6 mm                                                                                                                             |
| Suitable for front panel height         | 354.8 mm                                                                                                                             |
| Version                                 | Service access from rear                                                                                                             |
| Note                                    | The support arm connection may be swapped over by rotating the enclosure 3 mm double-bit lock insert may be exchanged for 41 mm lock |
|                                         | inserts, plastic handles and T handles, type C<br>Rear panel hinges on the longest enclosure side                                    |
|                                         |                                                                                                                                      |
| Base material                           | Aluminum                                                                                                                             |
| Lock                                    | Lock version: Cam                                                                                                                    |
|                                         | No. of locks: 2                                                                                                                      |
|                                         | Lock Insert: 3 mm double-bit                                                                                                         |
| Packaging unit                          | 1 pc(s).                                                                                                                             |
| Net weight                              | 6.069                                                                                                                                |
| Gross weight                            | 6.388                                                                                                                                |
| EAN                                     | 4028177429093                                                                                                                        |
| ETIM 9                                  | EC002504                                                                                                                             |
| ECLASS 8.0                              | 27180505                                                                                                                             |
|                                         |                                                                                                                                      |