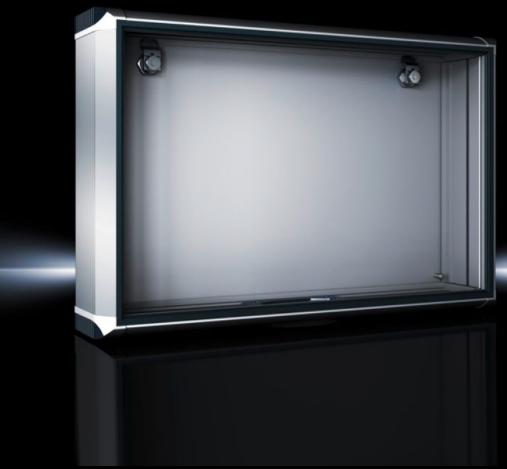

## CP 6380.040 - Optipanel

Aluminum housing, high thermal conductivity for optimum passive heat dissipation. For smaller panels and control solutions. Extremely slim design, requires slightly more space than the installations themselves.

#### **Features**

| Model No.       | CP 6380.040                                                     |
|-----------------|-----------------------------------------------------------------|
| Version         | Support arm connection, rectangular 120 x 65 mm                 |
| Benefits        | Aluminum housing, high thermal conductivity for optimum passive |
|                 | heat dissipation.                                               |
|                 | Low weight coupled with high stability                          |
|                 | Compatible with all Rittal stand and support arm systems        |
| Material        | Housing: Extruded aluminum section                              |
|                 | Corner pieces: Die-cast zinc                                    |
|                 | Corner protectors: Plastic                                      |
| General color   | Natural anodized                                                |
| Color           | Housing: Natural anodized.                                      |
|                 | Corner pieces: RAL 7035                                         |
|                 | Corner protectors: Similar to RAL 7024                          |
| Supply includes | Housing with hinged rear panel                                  |
|                 | Seals                                                           |
| Dimensions      | Width: 526.6 mm                                                 |
|                 | Height: 398.8 mm                                                |
|                 | Depth: 110 mm                                                   |