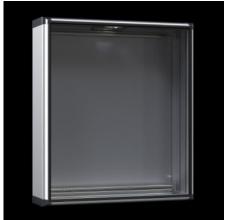

## CP 6380.040 - Optipanel

Aluminum housing, high thermal conductivity for optimum passive heat dissipation. For smaller panels and control solutions. Extremely slim design, requires slightly more space than the installations themselves.

#### **Features**

| Model No.       | CP 6380.040                                                     |
|-----------------|-----------------------------------------------------------------|
| Version         | Support arm connection, rectangular 120 x 65 mm                 |
| Benefits        | Aluminum housing, high thermal conductivity for optimum passive |
|                 | heat dissipation.                                               |
|                 | Low weight coupled with high stability                          |
|                 | Compatible with all Rittal stand and support arm systems        |
| Material        | Housing: Extruded aluminum section                              |
|                 | Corner pieces: Die-cast zinc                                    |
|                 | Corner protectors: Plastic                                      |
| General color   | Natural anodized                                                |
| Color           | Housing: Natural anodized.                                      |
|                 | Corner pieces: RAL 7035                                         |
|                 | Corner protectors: Similar to RAL 7024                          |
| Supply includes | Housing with hinged rear panel                                  |
|                 | Seals                                                           |
| Dimensions      | Width: 526.6 mm                                                 |
|                 | Height: 398.8 mm                                                |
|                 | Depth: 110 mm                                                   |