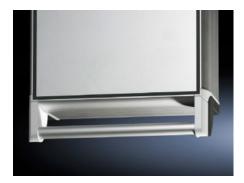

## CP 6385.010 - Handle set for Optipanel

Mounted on corners, also suitable for retrofitting.

#### **Features**

| Model No.                      | CP 6385.010                                                                     |
|--------------------------------|---------------------------------------------------------------------------------|
| Version                        | For horizontal mounting                                                         |
| Product description            | Mounted on corner pieces, also suitable for retrofitting.                       |
| Material                       | Handle tube: Aluminum                                                           |
|                                | Handle holder: Die-cast zinc                                                    |
|                                | Covers: Polyamide                                                               |
| Surface finish                 | Handle tube: Natural anodized                                                   |
|                                | Handle holder: Powder-coated                                                    |
| Color                          | Handle holder: RAL 7035                                                         |
|                                | Covers: Similar to RAL 7024                                                     |
| Supply includes                | Handle tube, Ø 25 mm                                                            |
|                                | 2 handle holders                                                                |
|                                | 2 covers                                                                        |
|                                | Fasteners                                                                       |
| Note                           | If necessary, the size may be shortened by cutting the handle tube down to size |
|                                | For enclosures with 100 mm installation depth, cannot be mounted                |
|                                | on the same side as the support arm connection                                  |
| Suitable for front panel width | 482.6 mm                                                                        |
| Packaging unit                 | 1 pc(s).                                                                        |
| Net weight                     | 0.6                                                                             |
|                                |                                                                                 |