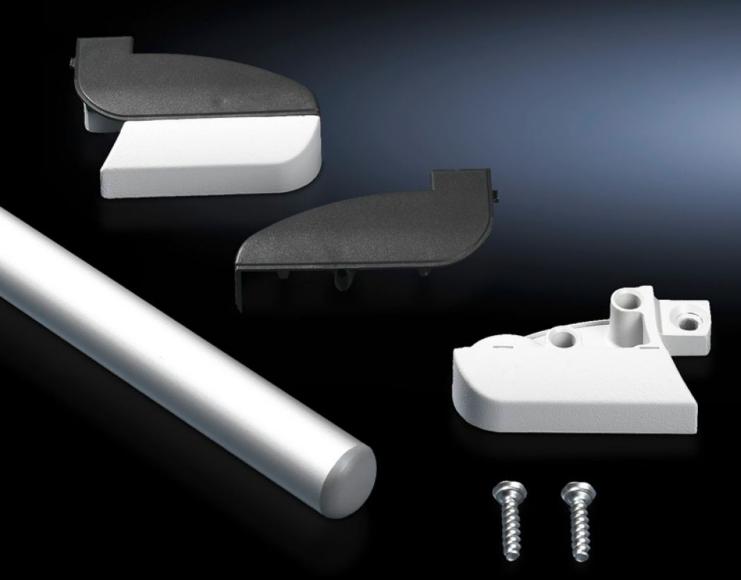

## CP 6385.010 - Handle set for Optipanel

Mounted on corners, also suitable for retrofitting.

#### **Features**

| Model No.                      | CP 6385.010                                                                     |
|--------------------------------|---------------------------------------------------------------------------------|
| Version                        | For horizontal mounting                                                         |
| Product description            | Mounted on corner pieces, also suitable for retrofitting.                       |
| Material                       | Handle tube: Aluminum                                                           |
|                                | Handle holder: Die-cast zinc                                                    |
|                                | Covers: Polyamide                                                               |
| Surface finish                 | Handle tube: Natural anodized                                                   |
|                                | Handle holder: Powder-coated                                                    |
| Color                          | Handle holder: RAL 7035                                                         |
|                                | Covers: Similar to RAL 7024                                                     |
| Supply includes                | Handle tube, Ø 25 mm                                                            |
|                                | 2 handle holders                                                                |
|                                | 2 covers                                                                        |
|                                | Fasteners                                                                       |
| Note                           | If necessary, the size may be shortened by cutting the handle tube down to size |
|                                | For enclosures with 100 mm installation depth, cannot be mounted                |
|                                | on the same side as the support arm connection                                  |
| Suitable for front panel width | 482.6 mm                                                                        |
| Packaging unit                 | 1 pc(s).                                                                        |
| Net weight                     | 0.6                                                                             |
|                                |                                                                                 |