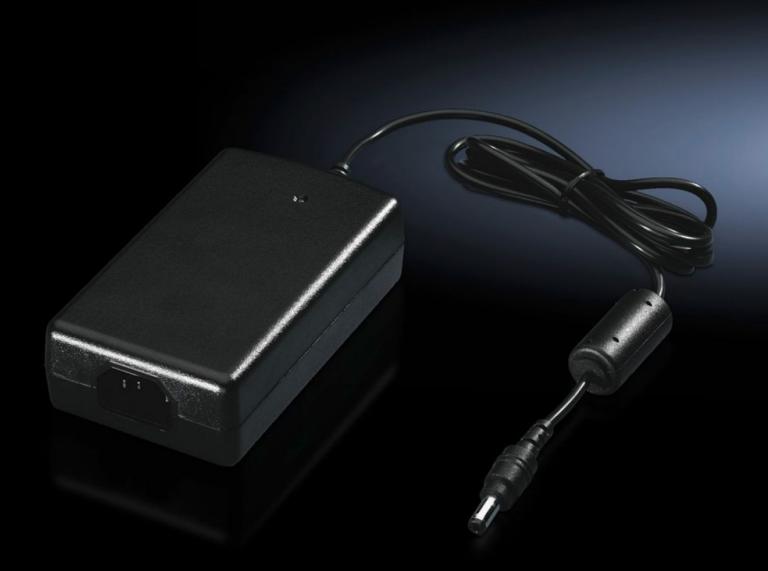

## SM 6450.050 - Power pack For TFT monitor

With IEC320 socket, with cable (1.5 m) for connecting to the TFT monitor.

## **Features**

| Model No.                   | SM 6450.050                                                                                           |
|-----------------------------|-------------------------------------------------------------------------------------------------------|
| Material                    | Housing: Plastic                                                                                      |
| Supply includes             | Power supply unit with IEC 60 320 C14 plug Integrated cable (1.5 m) for connection to the TFT monitor |
| Dimensions                  | Width: 112 mm<br>Height: 31 mm<br>Depth: 47 mm                                                        |
| Input voltage               | 100 - 240 V                                                                                           |
| Output voltage              | 12 V DC                                                                                               |
| Operating temperature range | 10 °C40 °C                                                                                            |
| Storage temperature range   | -10 °C80 °C                                                                                           |
| Packaging unit              | 1 pc(s).                                                                                              |
| Net weight                  | 0.254                                                                                                 |
| Gross weight                | 0.294                                                                                                 |
| Customs tariff number       | 85043121                                                                                              |
| EAN                         | 4028177390027                                                                                         |
| ETIM 9                      | EC001781                                                                                              |
| ECLASS 8.0                  | 19089213                                                                                              |