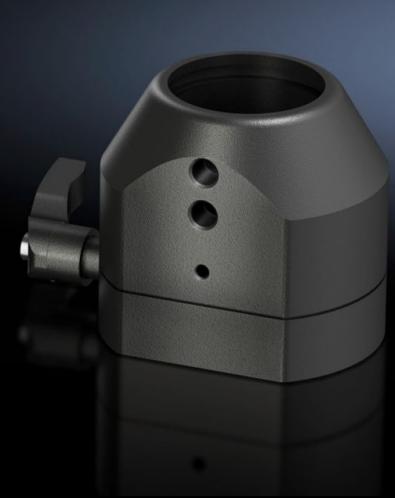

# CP 6501.050 - Coupling CP 40, steel for support arm connection 90 x 71 mm

For swivel mounting the housing on the vertical section of the 40 support arm system.

#### **Features**

| Model No.                  | CP 6501.050                                      |
|----------------------------|--------------------------------------------------|
| Material                   | Zinc                                             |
| Surface finish             | Textured paint                                   |
| Color                      | RAL 7024                                         |
| Rotating/tilting           | Yes                                              |
| Rotation angle/swivel area | Approximately 305°, lockable via clamping levers |
| Packaging unit             | 1 pc(s).                                         |
| Net weight                 | 1.18                                             |
| Gross weight               | 1.32                                             |
| Customs tariff number      | 79070000                                         |
| EAN                        | 4028177262911                                    |
| ETIM 9                     | EC000882                                         |
| ECLASS 8.0                 | 27400556                                         |