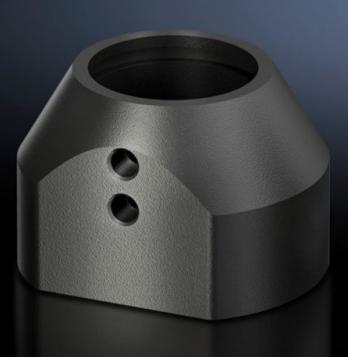

# CP 6501.070 - Attachment CP 40, steel for support arm connection 90 x 71 mm

For rigid attachment of the housing to the 40 support arm system.