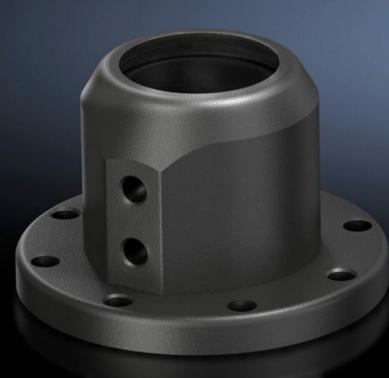

### CP 6501.110 - Wall/base mounting bracket, CP 40, steel

For rigid attachment of the support arm system to a vertical or horizontal surface.

#### Features

| Model No.             | CP 6501.110    |
|-----------------------|----------------|
| Material              | Cast aluminum  |
| Surface finish        | Textured paint |
| Color                 | RAL 7024       |
| Rifid y/n             | Yes            |
| Packaging unit        | 1 pc(s).       |
| Net weight            | 0.56           |
| Gross weight          | 0.68           |
| Customs tariff number | 83024900       |
| EAN                   | 4028177263314  |
| ETIM 9                | EC000882       |
| ECLASS 8.0            | 27400556       |
|                       |                |