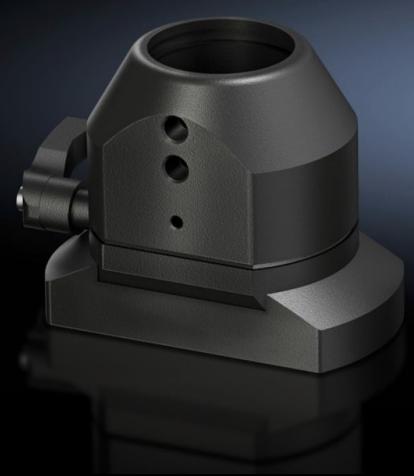

# CP 6501.130 - Coupling CP 40, steel for support arm connection 120 x 65 mm

For swivel mounting the housing on the vertical section of the 40 support arm system.

#### **Features**

| CP 6501.130                                      |
|--------------------------------------------------|
| Cast aluminum                                    |
| Textured paint                                   |
| RAL 7024                                         |
| Yes                                              |
| Approximately 305°, lockable via clamping levers |
| 1 pc(s).                                         |
| 1.59                                             |
| 1.603                                            |
| 79070000                                         |
| 4028177436053                                    |
| EC000882                                         |
| 27400556                                         |
|                                                  |