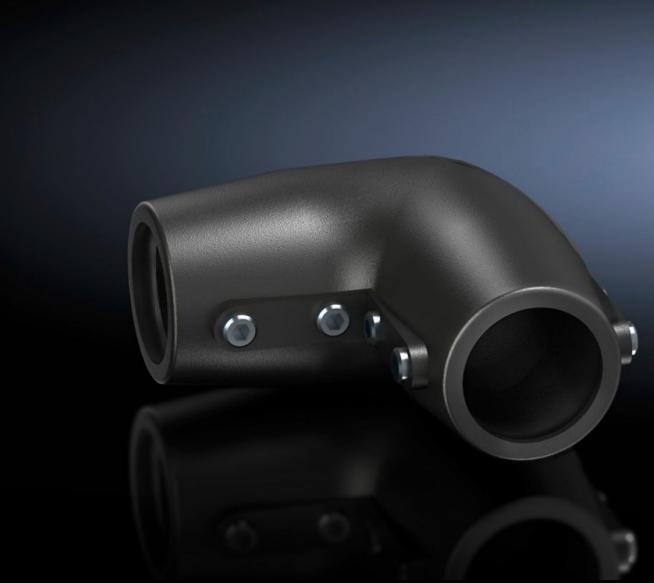

# CP 6501.140 - Centre sections CP 40, steel

For connecting horizontal and vertical support arm components.

#### **Features**

| Model No.             | CP 6501.140    |
|-----------------------|----------------|
| Material              | Cast aluminum  |
| Surface finish        | Textured paint |
| Color                 | RAL 7024       |
| Rifid y/n             | Yes            |
| Packaging unit        | 1 pc(s).       |
| Net weight            | 0.92           |
| Gross weight          | 1.12           |
| Customs tariff number | 73269098       |
| EAN                   | 4028177436060  |
| ETIM 9                | EC000882       |
| ECLASS 8.0            | 27400556       |