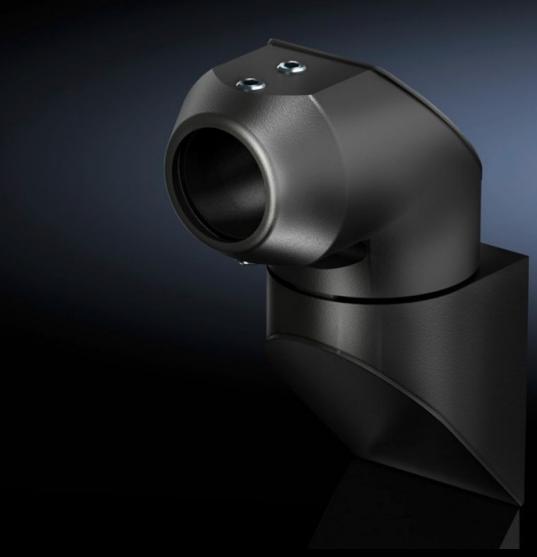

# CP 6501.150 Wall-mounted hinge CP, 40, steel

State: 2025-09-10 (Source: rittal.com/ca-en)

## CP 6501.150 - Wall-mounted hinge CP, 40, steel

For swivel mounting of the support arm on a vertical surface.

#### **Features**

| Model No.                  | CP 6501.150                                                 |
|----------------------------|-------------------------------------------------------------|
| Material                   | Cast aluminum                                               |
| Surface finish             | Textured paint                                              |
| Color                      | RAL 7024                                                    |
| Rotating/tilting           | Yes                                                         |
| Rotation angle/swivel area | approx. 330°, provided that the upper joint can move freely |
| Packaging unit             | 1 pc(s).                                                    |
| Net weight                 | 2.119                                                       |
| Gross weight               | 2.128                                                       |
| Customs tariff number      | 76169990                                                    |
| EAN                        | 4028177436077                                               |
| ETIM 9                     | EC000882                                                    |
| ECLASS 8.0                 | 27400556                                                    |
|                            |                                                             |