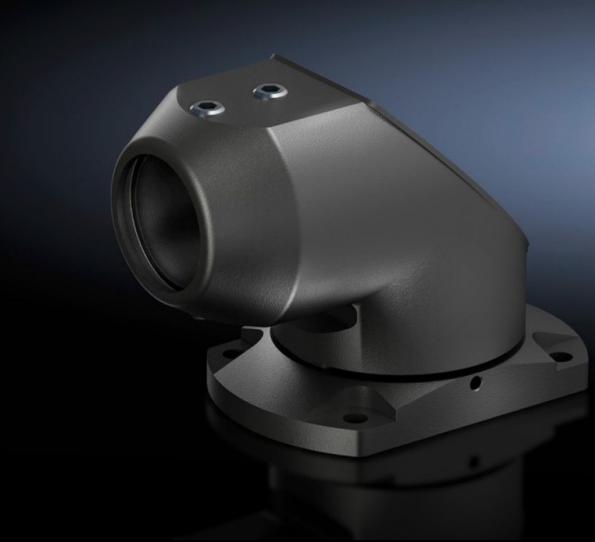

## CP 6501.160 - Top-mounted joint CP 40, steel

For swivel mounting of the support arm system on a horizontal surface – also suitable for ceiling mounting.

#### **Features**

| Model No.                  | CP 6501.160        |
|----------------------------|--------------------|
| Material                   | Cast aluminum      |
| Surface finish             | Textured paint     |
| Color                      | RAL 7024           |
| Rotating/tilting           | Yes                |
| Rotation angle/swivel area | Approximately 300° |
| Packaging unit             | 1 pc(s).           |
| Net weight                 | 1.699              |
| Gross weight               | 1.735              |
| Customs tariff number      | 76169990           |
| EAN                        | 4028177436084      |
| ETIM 9                     | EC000882           |
| ECLASS 8.0                 | 27400556           |