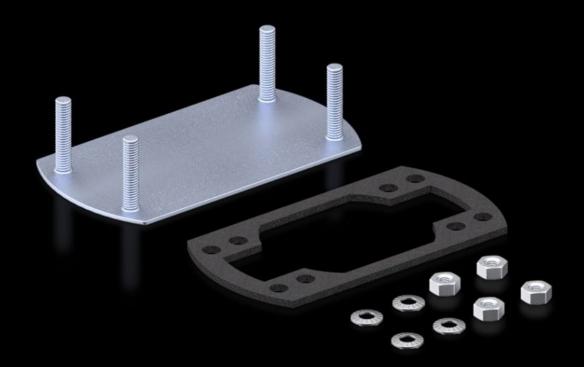

## CP 6505.100 - Cover plate for support arm connection

Cover plates for round and square support arm connections.

## **Features**

| Model No.                           | CP 6505.100                                                                                                                                                                              |
|-------------------------------------|------------------------------------------------------------------------------------------------------------------------------------------------------------------------------------------|
| Product description                 | To securely lock an unused support arm connection in the housing                                                                                                                         |
| Material                            | Carbon steel                                                                                                                                                                             |
| Surface finish                      | Zinc plated, clear-chromated                                                                                                                                                             |
| Supply includes                     | Seal and assembly components                                                                                                                                                             |
| Suitable for support arm connection | rectangular 120 x 65 mm                                                                                                                                                                  |
| Note                                | If there are already 2 support arm cut-outs provided with the<br>Comfort Panel, Optipanel and Compact Panel command panels, a<br>cover plate is included with the supply of the housing. |
| Packaging unit                      | 1 pc(s).                                                                                                                                                                                 |
| Net weight                          | 0.11                                                                                                                                                                                     |
| Gross weight                        | 0.129                                                                                                                                                                                    |
| PCF/VE (cradle-to-gate)             | 0.5 kg CO2 eq (Cat B)                                                                                                                                                                    |
| Information regarding the PCF class | Category B: PCF value (cradle-to-gate) calculated approximately on<br>the basis of the product weight and self-declared                                                                  |
| Customs tariff number               | 73269098                                                                                                                                                                                 |
| EAN                                 | 4028177237704                                                                                                                                                                            |
| ETIM 9                              | EC000456                                                                                                                                                                                 |
| ECLASS 8.0                          | 27189263                                                                                                                                                                                 |