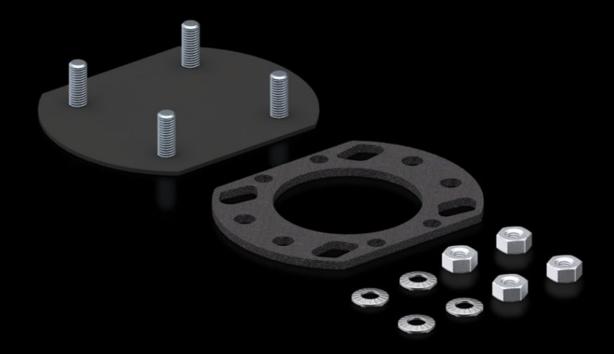

## CP 6505.200 - Cover plate for support arm connection

Cover plates for round and square support arm connections.

## **Features**

| CP 6505.200                                                                                                                                                                              |
|------------------------------------------------------------------------------------------------------------------------------------------------------------------------------------------|
| To securely lock an unused support arm connection in the housing                                                                                                                         |
| Carbon steel                                                                                                                                                                             |
| Spray-finished                                                                                                                                                                           |
| RAL 7024                                                                                                                                                                                 |
| Seal and assembly components                                                                                                                                                             |
| rectangular 90 x 71 mm                                                                                                                                                                   |
| If there are already 2 support arm cut-outs provided with the<br>Comfort Panel, Optipanel and Compact Panel command panels, a<br>cover plate is included with the supply of the housing. |
| 1 pc(s).                                                                                                                                                                                 |
| 0.1                                                                                                                                                                                      |
| 0.101                                                                                                                                                                                    |
| 0.5 kg CO2 eq (Cat B)                                                                                                                                                                    |
| Category B: PCF value (cradle-to-gate) calculated approximately on the basis of the product weight and self-declared                                                                     |
| 73269098                                                                                                                                                                                 |
| 4028177389823                                                                                                                                                                            |
| EC000456                                                                                                                                                                                 |
| 27189263                                                                                                                                                                                 |
|                                                                                                                                                                                          |