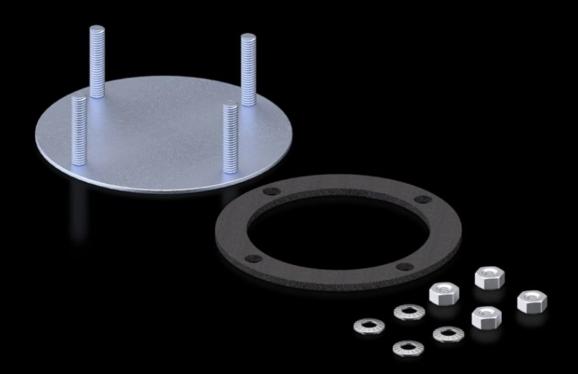

## CP 6505.500 - Cover plate for support arm connection

Cover plates for round and square support arm connections.

## Features

| Model No.                           | CP 6505.500                                                                                                                                                                              |
|-------------------------------------|------------------------------------------------------------------------------------------------------------------------------------------------------------------------------------------|
| Product description                 | To securely lock an unused support arm connection in the housing                                                                                                                         |
| Material                            | Carbon steel                                                                                                                                                                             |
| Surface finish                      | Zinc plated, clear-chromated                                                                                                                                                             |
| Supply includes                     | Seal and assembly components                                                                                                                                                             |
| Suitable for support arm connection | Ø 130 mm                                                                                                                                                                                 |
| Note                                | If there are already 2 support arm cut-outs provided with the<br>Comfort Panel, Optipanel and Compact Panel command panels, a<br>cover plate is included with the supply of the housing. |
| Packaging unit                      | 1 pc(s).                                                                                                                                                                                 |
| Net weight                          | 0.13                                                                                                                                                                                     |
| Gross weight                        | 0.133                                                                                                                                                                                    |
| PCF/VE (cradle-to-gate)             | 0.5 kg CO2 eq (Cat B)                                                                                                                                                                    |
| Information regarding the PCF class | Category B: PCF value (cradle-to-gate) calculated approximately or the basis of the product weight and self-declared                                                                     |
| Customs tariff number               | 73269098                                                                                                                                                                                 |
| EAN                                 | 4028177205895                                                                                                                                                                            |
| ETIM 9                              | EC000456                                                                                                                                                                                 |
| ECLASS 8.0                          | 27189263                                                                                                                                                                                 |
|                                     |                                                                                                                                                                                          |