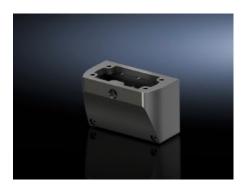

# CP 6508.010 - Connection console for support arm connection 120 x 65 mm

For rear connection of slimline command panels. Removable cover for simple cable routing

#### **Features**

| Model No.             | CP 6508.010                                                                                                                 |
|-----------------------|-----------------------------------------------------------------------------------------------------------------------------|
| Version               | Connection to Rittal support arm systems CP 40 CP 60 CP 120 via adapter from support arm connection Ø 130 mm to 120 x 65 mm |
| Product description   | For rear connection of slimline command panels. Removable cover for easy cable routing.                                     |
| Material              | Cast aluminum                                                                                                               |
| Color                 | Console, lid: RAL 7024                                                                                                      |
| Supply includes       | 2 cable ties<br>Seal and assembly components                                                                                |
| Rifid y/n             | Yes                                                                                                                         |
| Note                  | Depending on the application, an attachment or coupling is required                                                         |
| Packaging unit        | 1 pc(s).                                                                                                                    |
| Net weight            | 0.659                                                                                                                       |
| Gross weight          | 0.685                                                                                                                       |
| Customs tariff number | 76169990                                                                                                                    |