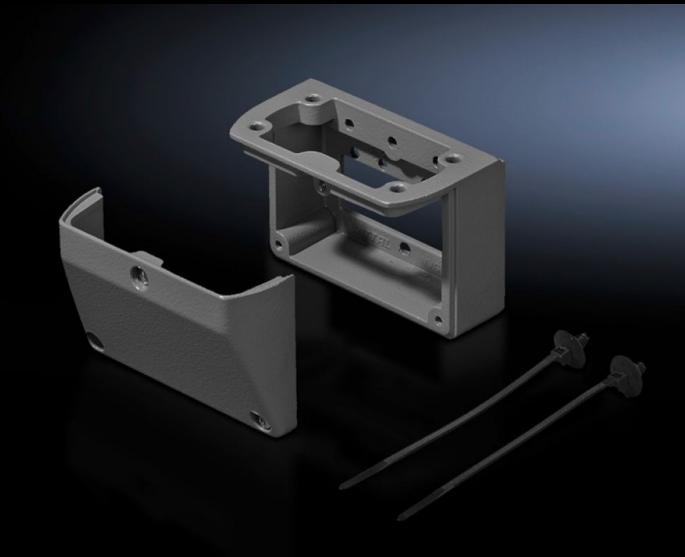

# CP 6508.010 - Connection console for support arm connection 120 x 65 mm

For rear connection of slimline command panels. Removable cover for simple cable routing

#### **Features**

| Model No.             | CP 6508.010                                                                                                                 |
|-----------------------|-----------------------------------------------------------------------------------------------------------------------------|
| Version               | Connection to Rittal support arm systems CP 40 CP 60 CP 120 via adapter from support arm connection Ø 130 mm to 120 x 65 mm |
| Product description   | For rear connection of slimline command panels. Removable cover for easy cable routing.                                     |
| Material              | Cast aluminum                                                                                                               |
| Color                 | Console, lid: RAL 7024                                                                                                      |
| Supply includes       | 2 cable ties<br>Seal and assembly components                                                                                |
| Rifid y/n             | Yes                                                                                                                         |
| Note                  | Depending on the application, an attachment or coupling is required                                                         |
| Packaging unit        | 1 pc(s).                                                                                                                    |
| Net weight            | 0.659                                                                                                                       |
| Gross weight          | 0.685                                                                                                                       |
| Customs tariff number | 76169990                                                                                                                    |