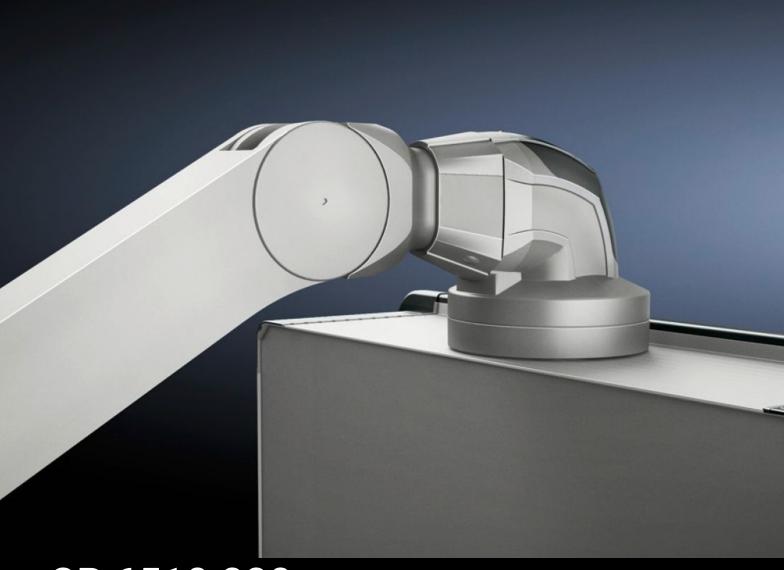

# CP 6510.330 - Support Arm, Height Adjustable for support arm systems CP 120

Offers enhanced ergonomics

#### **Features**

| Model No.            | CP 6510.330                                                                                                                                                                                                                                                                                                                                                                                                       |
|----------------------|-------------------------------------------------------------------------------------------------------------------------------------------------------------------------------------------------------------------------------------------------------------------------------------------------------------------------------------------------------------------------------------------------------------------|
| Product description  | offers improved ergonomics with adjustment range for tall and short operators, for seated and standing work adjustable to up to 800 mm as required using an adjustment screw on the front of the support arm. Clip-off plastic panels for access to integral cable routing.                                                                                                                                       |
| Benefits             | Precise coordination of the compression spring to the housing weight via an adjusting screw on the rear of the support arm Complete functional reliability – if the compression spring breaks, the arm will remain in position  Tilting angle of the mounted housing is identical in every height position  Cables with connectors such as DVI and VGA are also easily inserted  Integral locking in three stages |
| Color                | RAL 9006                                                                                                                                                                                                                                                                                                                                                                                                          |
| Supply includes      | Assembly components                                                                                                                                                                                                                                                                                                                                                                                               |
| Length               | 1,090 mm                                                                                                                                                                                                                                                                                                                                                                                                          |
| Installation options | Maximum cross-section for cable entry 18 x 39 mm  Maximum number of introduced cables 3x dia. 7 mm and 2x dia. 8.5 mm                                                                                                                                                                                                                                                                                             |
| Note on Model No.:   | Weight range applies to configured housing and vertical support section.                                                                                                                                                                                                                                                                                                                                          |
| Dimensions           | Length: 1,090 mm                                                                                                                                                                                                                                                                                                                                                                                                  |
| Load                 | 15 kg32 kg                                                                                                                                                                                                                                                                                                                                                                                                        |
| Packaging unit       | 1 pc(s).                                                                                                                                                                                                                                                                                                                                                                                                          |