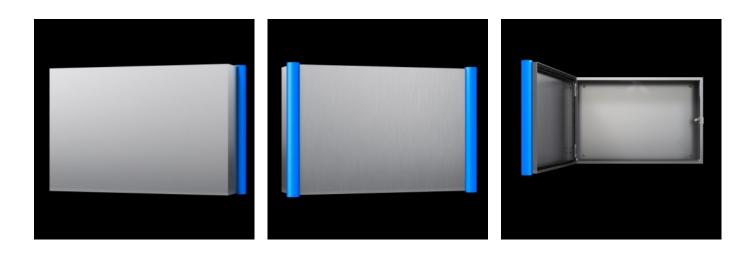

# CP 6539.010 - Command panel housing with door Stainless steel

Operating door for enclosure made from stainless steel 1.4301, (AISI 304) with handle strips made from food-grade plastic. Can be combined with CP40 support arm system, stainless steel.

#### **Features**

| CP 6539.010                                                                                                                                                                                                   |
|---------------------------------------------------------------------------------------------------------------------------------------------------------------------------------------------------------------|
| With support arm connection CP 40, stainless steel                                                                                                                                                            |
| Housing and door: Stainless steel 1.4301 (AISI 304) Handle strips: Plastic approved for use with foodstuffs, dyed blue                                                                                        |
| Brushed, grain 400                                                                                                                                                                                            |
| Stainless steel                                                                                                                                                                                               |
| Handle strips: Similar to RAL 5002                                                                                                                                                                            |
| Housing of all-round solid construction Cut-out and reinforcement for support arm system CP 40 stainless steel Fastener with guide plate Door with sealing frame and side handle strips Lock: 3 mm double-bit |
| Width: 600 mm<br>Height: 400 mm<br>Depth: 150 mm                                                                                                                                                              |
|                                                                                                                                                                                                               |