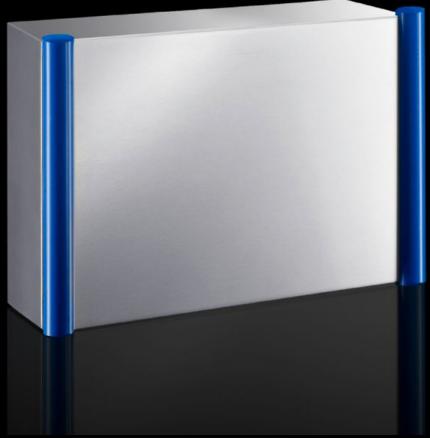

# CP 6539.010 - Command panel housing with door Stainless steel

Operating door for enclosure made from stainless steel 1.4301, (AISI 304) with handle strips made from food-grade plastic. Can be combined with CP40 support arm system, stainless steel.

#### **Features**

| CP 6539.010                                                                                                                                                                                                   |
|---------------------------------------------------------------------------------------------------------------------------------------------------------------------------------------------------------------|
| With support arm connection CP 40, stainless steel                                                                                                                                                            |
| Housing and door: Stainless steel 1.4301 (AISI 304) Handle strips: Plastic approved for use with foodstuffs, dyed blue                                                                                        |
| Brushed, grain 400                                                                                                                                                                                            |
| Stainless steel                                                                                                                                                                                               |
| Handle strips: Similar to RAL 5002                                                                                                                                                                            |
| Housing of all-round solid construction Cut-out and reinforcement for support arm system CP 40 stainless steel Fastener with guide plate Door with sealing frame and side handle strips Lock: 3 mm double-bit |
| Width: 600 mm<br>Height: 400 mm<br>Depth: 150 mm                                                                                                                                                              |
|                                                                                                                                                                                                               |