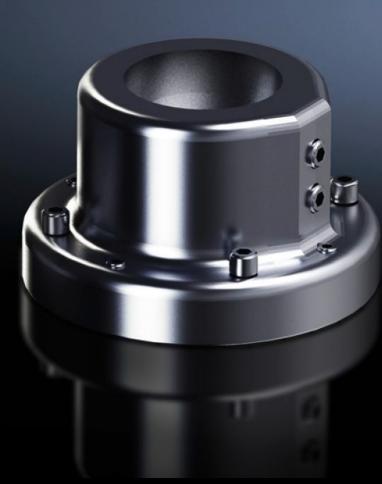

# CP 6663.000 - Wall/base mount, rigid, CP 40, stainless steel

For rigid attachment of the support arm system on a vertical or horizontal surface – also suitable for ceiling mounting.