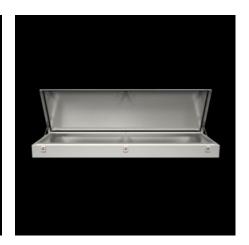

#### **Features**

| Model No.       | CX 6710.000                                                                                                                                                                                     |
|-----------------|-------------------------------------------------------------------------------------------------------------------------------------------------------------------------------------------------|
| Version         | Center section                                                                                                                                                                                  |
| Material        | Housing: Carbon steel, 1.5 mm<br>Console cover: Carbon steel 2.0 mm, all-round foamed-in PU seal                                                                                                |
| Surface finish  | Housing and cover: Dipcoat primed, powder-coated on the outside, textured paint                                                                                                                 |
| Color           | RAL 7035                                                                                                                                                                                        |
| Supply includes | Housing Cover hinged at rear, 2 stays with automatic locking. Unlatching automatically on the left, manually on the right Opening for cable entry into the enclosure base Lock: 3 mm double-bit |
| Dimensions      | Width: 600 mm<br>Depth: 745 mm                                                                                                                                                                  |
| Height, front   | 130 mm                                                                                                                                                                                          |
| Height rear     | 200 mm                                                                                                                                                                                          |
| IK code         | IK10                                                                                                                                                                                            |
|                 |                                                                                                                                                                                                 |

### Features

| Note                                    | To close the desk unit, a closure plate is required For a 2-piece console setup, a pedestal and a closure plate for the desk unit are required For a 3-piece console setup, a pedestal and console top-section are required |
|-----------------------------------------|-----------------------------------------------------------------------------------------------------------------------------------------------------------------------------------------------------------------------------|
| Protection category IP to IEC 60<br>529 | IP 55                                                                                                                                                                                                                       |
| Protection category NEMA                | NEMA 1<br>NEMA 12                                                                                                                                                                                                           |
| Base material                           | Carbon steel                                                                                                                                                                                                                |
| Dimensions                              | Width: 600 mm                                                                                                                                                                                                               |
| No. of locks                            | 2                                                                                                                                                                                                                           |
| Lock version                            | Cam                                                                                                                                                                                                                         |
| Lock Insert                             | 3 mm double-bit                                                                                                                                                                                                             |
| Lock                                    | Lock version: Cam<br>No. of locks: 2<br>Lock Insert: 3 mm double-bit                                                                                                                                                        |
| Packaging unit                          | 1 pc(s).                                                                                                                                                                                                                    |
| Net weight                              | 19                                                                                                                                                                                                                          |
| Gross weight                            | 20.6                                                                                                                                                                                                                        |
| Customs tariff number                   | 94032080                                                                                                                                                                                                                    |
| EAN                                     | 4028177983724                                                                                                                                                                                                               |
| ETIM 9                                  | EC000784                                                                                                                                                                                                                    |
| ETIM 8                                  | EC000784                                                                                                                                                                                                                    |
| ECLASS 8.0                              | 27180504                                                                                                                                                                                                                    |
|                                         |                                                                                                                                                                                                                             |