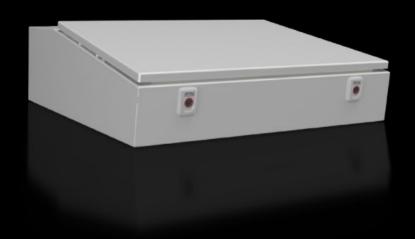

#### CX 6710.000 - CX Desk Unit

Four widths form the bridge for a two- or three-part construction of the CX desk system.

#### **Features**

| Model No.       | CX 6710.000                                                                                                                                                                                     |
|-----------------|-------------------------------------------------------------------------------------------------------------------------------------------------------------------------------------------------|
| Version         | Center section                                                                                                                                                                                  |
| Material        | Housing: Carbon steel, 1.5 mm<br>Console cover: Carbon steel 2.0 mm, all-round foamed-in PU seal                                                                                                |
| Surface finish  | Housing and cover: Dipcoat primed, powder-coated on the outside, textured paint                                                                                                                 |
| Color           | RAL 7035                                                                                                                                                                                        |
| Supply includes | Housing Cover hinged at rear, 2 stays with automatic locking. Unlatching automatically on the left, manually on the right Opening for cable entry into the enclosure base Lock: 3 mm double-bit |
| Dimensions      | Width: 600 mm<br>Depth: 745 mm                                                                                                                                                                  |
| Height, front   | 130 mm                                                                                                                                                                                          |
| Height rear     | 200 mm                                                                                                                                                                                          |
| IK code         | IK10                                                                                                                                                                                            |
|                 |                                                                                                                                                                                                 |