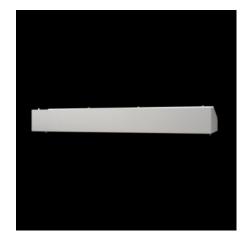

#### CX 6710.000 - CX Desk Unit

Four widths form the bridge for a two- or three-part construction of the CX desk system.

#### **Features**

| Model No.       | CX 6710.000                                                                                                                                                                                     |
|-----------------|-------------------------------------------------------------------------------------------------------------------------------------------------------------------------------------------------|
| Version         | Center section                                                                                                                                                                                  |
| Material        | Housing: Carbon steel, 1.5 mm<br>Console cover: Carbon steel 2.0 mm, all-round foamed-in PU seal                                                                                                |
| Surface finish  | Housing and cover: Dipcoat primed, powder-coated on the outside, textured paint                                                                                                                 |
| Color           | RAL 7035                                                                                                                                                                                        |
| Supply includes | Housing Cover hinged at rear, 2 stays with automatic locking. Unlatching automatically on the left, manually on the right Opening for cable entry into the enclosure base Lock: 3 mm double-bit |
| Dimensions      | Width: 600 mm<br>Depth: 745 mm                                                                                                                                                                  |
| Height, front   | 130 mm                                                                                                                                                                                          |
| Height rear     | 200 mm                                                                                                                                                                                          |
| IK code         | IK10                                                                                                                                                                                            |
|                 |                                                                                                                                                                                                 |