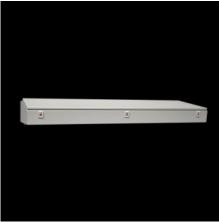

#### CX 6710.000 - CX Desk Unit

Four widths form the bridge for a two- or three-part construction of the CX desk system.

#### **Features**

| Model No.       | CX 6710.000                                                                                                                                                                                     |
|-----------------|-------------------------------------------------------------------------------------------------------------------------------------------------------------------------------------------------|
| Version         | Center section                                                                                                                                                                                  |
| Material        | Housing: Carbon steel, 1.5 mm<br>Console cover: Carbon steel 2.0 mm, all-round foamed-in PU seal                                                                                                |
| Surface finish  | Housing and cover: Dipcoat primed, powder-coated on the outside, textured paint                                                                                                                 |
| Color           | RAL 7035                                                                                                                                                                                        |
| Supply includes | Housing Cover hinged at rear, 2 stays with automatic locking. Unlatching automatically on the left, manually on the right Opening for cable entry into the enclosure base Lock: 3 mm double-bit |
| Dimensions      | Width: 600 mm<br>Depth: 745 mm                                                                                                                                                                  |
| Height, front   | 130 mm                                                                                                                                                                                          |
| Height rear     | 200 mm                                                                                                                                                                                          |
| IK code         | IK10                                                                                                                                                                                            |
|                 |                                                                                                                                                                                                 |