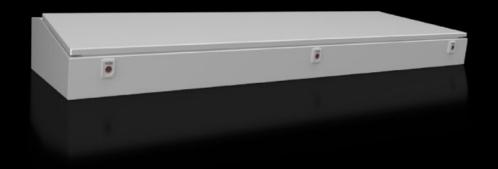

### CX 6712.000 - CX Desk Unit

Four widths form the bridge for a two- or three-part construction of the CX desk system.

#### **Features**

| Model No.       | CX 6712.000                                                                                                                                                                                     |
|-----------------|-------------------------------------------------------------------------------------------------------------------------------------------------------------------------------------------------|
| Version         | Center section                                                                                                                                                                                  |
| Material        | Housing: Carbon steel, 1.5 mm<br>Console cover: Carbon steel 2.0 mm, all-round foamed-in PU seal                                                                                                |
| Surface finish  | Housing and cover: Dipcoat primed, powder-coated on the outside, textured paint                                                                                                                 |
| Color           | RAL 7035                                                                                                                                                                                        |
| Supply includes | Housing Cover hinged at rear, 2 stays with automatic locking. Unlatching automatically on the left, manually on the right Opening for cable entry into the enclosure base Lock: 3 mm double-bit |
| Dimensions      | Width: 1,200 mm<br>Depth: 745 mm                                                                                                                                                                |
| Height, front   | 130 mm                                                                                                                                                                                          |
| Height rear     | 200 mm                                                                                                                                                                                          |
| Number of doors | 2                                                                                                                                                                                               |
| IK code         | IK10                                                                                                                                                                                            |
|                 |                                                                                                                                                                                                 |