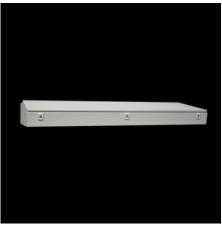

### CX 6712.000 - CX Desk Unit

Four widths form the bridge for a two- or three-part construction of the CX desk system.

#### **Features**

| Model No.       | CX 6712.000                                                                                                                                                                                     |
|-----------------|-------------------------------------------------------------------------------------------------------------------------------------------------------------------------------------------------|
| Version         | Center section                                                                                                                                                                                  |
| Material        | Housing: Carbon steel, 1.5 mm<br>Console cover: Carbon steel 2.0 mm, all-round foamed-in PU seal                                                                                                |
| Surface finish  | Housing and cover: Dipcoat primed, powder-coated on the outside, textured paint                                                                                                                 |
| Color           | RAL 7035                                                                                                                                                                                        |
| Supply includes | Housing Cover hinged at rear, 2 stays with automatic locking. Unlatching automatically on the left, manually on the right Opening for cable entry into the enclosure base Lock: 3 mm double-bit |
| Dimensions      | Width: 1,200 mm<br>Depth: 745 mm                                                                                                                                                                |
| Height, front   | 130 mm                                                                                                                                                                                          |
| Height rear     | 200 mm                                                                                                                                                                                          |
| Number of doors | 2                                                                                                                                                                                               |
| IK code         | IK10                                                                                                                                                                                            |
|                 |                                                                                                                                                                                                 |