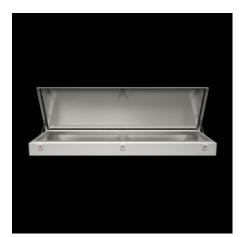

#### **Features**

| Model No.       | CX 6712.000                                                                                                                                                                                     |
|-----------------|-------------------------------------------------------------------------------------------------------------------------------------------------------------------------------------------------|
| Version         | Center section                                                                                                                                                                                  |
| Material        | Housing: Carbon steel, 1.5 mm<br>Console cover: Carbon steel 2.0 mm, all-round foamed-in PU seal                                                                                                |
| Surface finish  | Housing and cover: Dipcoat primed, powder-coated on the outside, textured paint                                                                                                                 |
| Color           | RAL 7035                                                                                                                                                                                        |
| Supply includes | Housing Cover hinged at rear, 2 stays with automatic locking. Unlatching automatically on the left, manually on the right Opening for cable entry into the enclosure base Lock: 3 mm double-bit |
| Dimensions      | Width: 1,200 mm<br>Depth: 745 mm                                                                                                                                                                |
| Height, front   | 130 mm                                                                                                                                                                                          |
| Height rear     | 200 mm                                                                                                                                                                                          |
| Number of doors | 2                                                                                                                                                                                               |
| IK code         | IK10                                                                                                                                                                                            |
|                 |                                                                                                                                                                                                 |

## Features

| Note                                    | To close the desk unit, a closure plate is required For a 2-piece console setup, a pedestal and a closure plate for the desk unit are required For a 3-piece console setup, a pedestal and console top-section are required |
|-----------------------------------------|-----------------------------------------------------------------------------------------------------------------------------------------------------------------------------------------------------------------------------|
| Protection category IP to IEC 60<br>529 | IP 55                                                                                                                                                                                                                       |
| Protection category NEMA                | NEMA 1<br>NEMA 12                                                                                                                                                                                                           |
| Base material                           | Carbon steel                                                                                                                                                                                                                |
| Dimensions                              | Width: 1,200 mm                                                                                                                                                                                                             |
| No. of locks                            | 3                                                                                                                                                                                                                           |
| Lock version                            | Cam                                                                                                                                                                                                                         |
| Lock Insert                             | 3 mm double-bit                                                                                                                                                                                                             |
| Lock                                    | Lock version: Cam<br>No. of locks: 3<br>Lock Insert: 3 mm double-bit                                                                                                                                                        |
| Packaging unit                          | 1 pc(s).                                                                                                                                                                                                                    |
| Net weight                              | 36                                                                                                                                                                                                                          |
| Gross weight                            | 36.5                                                                                                                                                                                                                        |
| Customs tariff number                   | 94032080                                                                                                                                                                                                                    |
| EAN                                     | 4028177983700                                                                                                                                                                                                               |
| ETIM 9                                  | EC000784                                                                                                                                                                                                                    |
| ETIM 8                                  | EC000784                                                                                                                                                                                                                    |
| ECLASS 8.0                              | 27180504                                                                                                                                                                                                                    |
|                                         |                                                                                                                                                                                                                             |